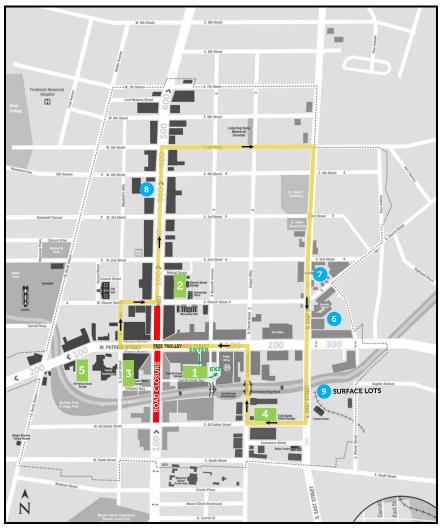

## **Downtown Parking**

Downtown Frederick offers five public parking garages, which are marked below in **green**. ALL PARKING GARAGES ARE AVAILABLE FOR A \$5 FLAT RATE SATURDAY, FEBRUARY 2 BEGINNING AT 12PM NOON.

Surface lots are marked in **blue**. Road closures are marked in **red**. Free Trolley route is marked in **yellow**.

## Addresses

Downtown Frederick offers five public parking garages, which are marked below in **green**. ALL PARKING GARAGES ARE AVAILABLE FOR A \$5 FLAT RATE SATURDAY, FEBRUARY 2 BEGINNING AT 12PM NOON.

Surface lots are marked in **blue**. Road closures are marked in **red**. Free Trolley route is marked in **yellow**.

- 1 Carroll Creek Garage 44 E Patrick St
- 2 Church Street Garage 17 E Church St
- 3 Court Street Garage 2 S Court St

- 4 East All Saints Garage 125 E All Saints St
- 5 West Patrick Street Garage 138 W Patrick St
- 6 Everedy Square Surface Lot − 8 N East St
- 7 Shab Row Surface Lot 130 N East St
- North Market Surface Lot 331 N Market St
- 9 Transit Center (MARC Station) Surface Lot Accessible off of Wisner Street

## **ROAD CLOSURE (2-9PM)**

S Market St from All Saints St to Patrick St and from Patrick St to Church St