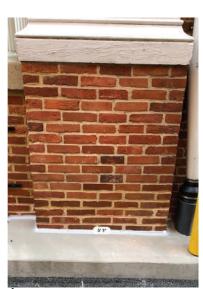

1- STONE CAN NOT BE REMOVED (8")

2-(11'5")

3- NOTE DOOR, ACCESSIBILITY MUST REMAIN. (4'3")

4- RAMP ACCESSIBILITY MUST REMAIN. (3'4")

5- (15'5")

REMAIN. (3'6")

9- CANNOT AFFIX OR ATTACH IN ANY WAY TO THIS ENTIRE WALL FACE WHICH FORMS THE EASTERN SIDE OF THE ALLEY.