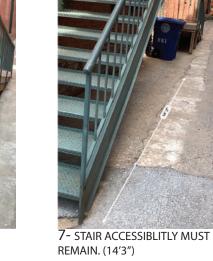

13- SITE INCLUDES ASPHALT AREA ONLY, DOES NOT INCLUDE STAIRS. (8'1")

15- site includes asphalt area only, does not include stairs.  $(14^{\prime}5^{\prime\prime})$ 

14- SITE UNTIL ASPHALT LINE ONLY, DOES NOT INCLUDE A/C UNIT. (6'5")