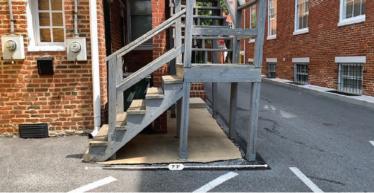

(21.5")

**3- DOOR ACCESSIBILITY MUST** REMAIN.

5- RAMP CAN NOT BE BLOCKED, IT MUST BE ACCESSIBLE. (24'4")

7- CANNOT AFFIX OR ATTACH IN ANY WAY TO THIS ENTIRE WALL FACE WHICH FORMS THE EASTERN SIDE OF THE ALLEY.

4- SITE DOES NOT INCLUDE FENCE. (5′5″)

6-STAIRS MUST REMAIN ACCESSIBLE. (6'7")

8- GARAGE ENTRANCE AND LETTERING CAN NOT BE COVERED, MUST REMAIN ACCESSIBLE AND VISIBLE.

9- SIDE PANEL OPENINGS MUST PROVIDE REQUIRED VENTILATION FOR GARAGE.