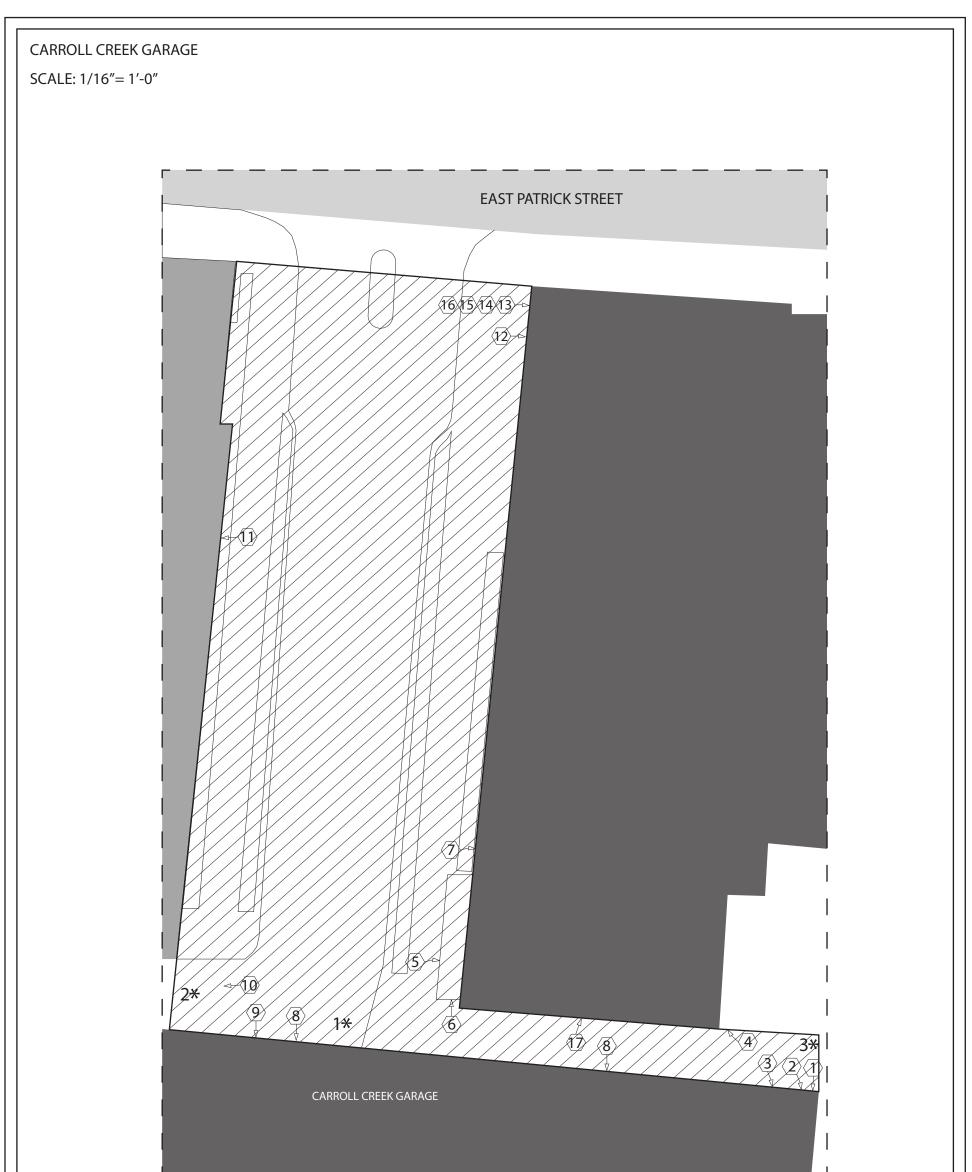

18- SERVICE DOOR FOR NEIGHBORING BUILDING. (6'1")

19- BUILDING SETBACK. (26.5")

21- GATE CLEARANCE REFERENCED IN NEXT PICTURE.

| PUBLIC BUILDING<br>IN SCOPE                                                                                                                       |                                   |                                                                           |
|---------------------------------------------------------------------------------------------------------------------------------------------------|-----------------------------------|---------------------------------------------------------------------------|
| BARTES ARCHITECTS<br>121 NORTH COURT STREET<br>FREDERICK, MARYLAND, 21701<br>TEL 301.644.0444   FAX 301.644.0446<br>WEB WWW.BATESARCHITECTSPC.COM | UNCHARTED<br>CARROLL CREEK GARAGE | PROJECT NO. DATE 07-08-2019 DRAWN BY AEH SP-3 2019 - BATES ARCHITECTS LLC |

(21.5")

**3- DOOR ACCESSIBILITY MUST** REMAIN.

5- RAMP CAN NOT BE BLOCKED, IT MUST BE ACCESSIBLE. (24'4")

7- CANNOT AFFIX OR ATTACH IN ANY WAY TO THIS ENTIRE WALL FACE WHICH FORMS THE EASTERN SIDE OF THE ALLEY.

4- SITE DOES NOT INCLUDE FENCE. (5′5″)

6-STAIRS MUST REMAIN ACCESSIBLE. (6'7")

8- GARAGE ENTRANCE AND LETTERING CAN NOT BE COVERED, MUST REMAIN ACCESSIBLE AND VISIBLE.

9- SIDE PANEL OPENINGS MUST PROVIDE REQUIRED VENTILATION FOR GARAGE.

10- SITE PARKING SPACES ARE NOT IN SCOPE.

| BAATES ARCHITECTS<br>121 NORTH COURT STREET<br>FREDERICK, MARYLAND, 21701<br>TEL 301.644.0444   FAX 301.644.0446<br>WEB WWW.BATESARCHITECTSPC.COM | UNCHARTED<br>CARROLL CREEK GARAGE | PROJECT NO.<br>DATE<br>DRAWN BY | 07-08-2019<br>AEF<br>SP-3<br>2019 - BATES ARCHITECTS LLC |
|---------------------------------------------------------------------------------------------------------------------------------------------------|-----------------------------------|---------------------------------|----------------------------------------------------------|
|---------------------------------------------------------------------------------------------------------------------------------------------------|-----------------------------------|---------------------------------|----------------------------------------------------------|

12- CANNOT AFFIX OR ATTACH IN ANY WAY TO THIS ENTIRE WALL FACE WHICH FORMS THE EASTERN SIDE OF THE ALLEY.

13- CAN NOT BE COVERED, MUST REMAIN ACCESSIBLE. (31")(20")(10")

14- ALL SIGNS MUST REMAIN VISIBLE. (3'2")

15- SIGNS MUST REMAIN VISIBLE. (5'9")

16- SIGN MUST REMAIN VISIBL (8")(18.5")

17- CANNOT AFFIX OR ATTACH IN ANY WAY TO THIS ENTIRE WALL FACE WHICH FORMS THE NORTHERN SIDE OF THE ALLEY.

| BARES ARCHITECTS<br>121 NORTH COURT STREET<br>FREDERICK, MARYLAND, 21701<br>TEL 301.644.0444   FAX 301.644.0446<br>WEB WWW.BATESARCHITECTSPC.COM | UNCHARTED<br>CARROLL CREEK GARAGE | PROJECT NO.<br>DATE<br>DRAWN BY | 07-08-2019<br>AEH<br>SP-3<br>2019 - BATES ARCHITECTS LLC |
|--------------------------------------------------------------------------------------------------------------------------------------------------|-----------------------------------|---------------------------------|----------------------------------------------------------|
|--------------------------------------------------------------------------------------------------------------------------------------------------|-----------------------------------|---------------------------------|----------------------------------------------------------|