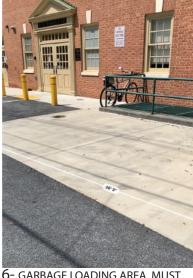

2- CURB AVERAGES 20" WIDE

3- 10 DRAINS ALL SAME SIZE. (4'7")

4- NOTE BUILDING PROTRUSION IS 3' LONG.

5- NOTE 10" PROTRUSION. (10.5")

9- ONE WAY ENTRANCE.

7- GARBAGE LOADING AREA, MUST HAVE OPEN ACCESS. (11'7")