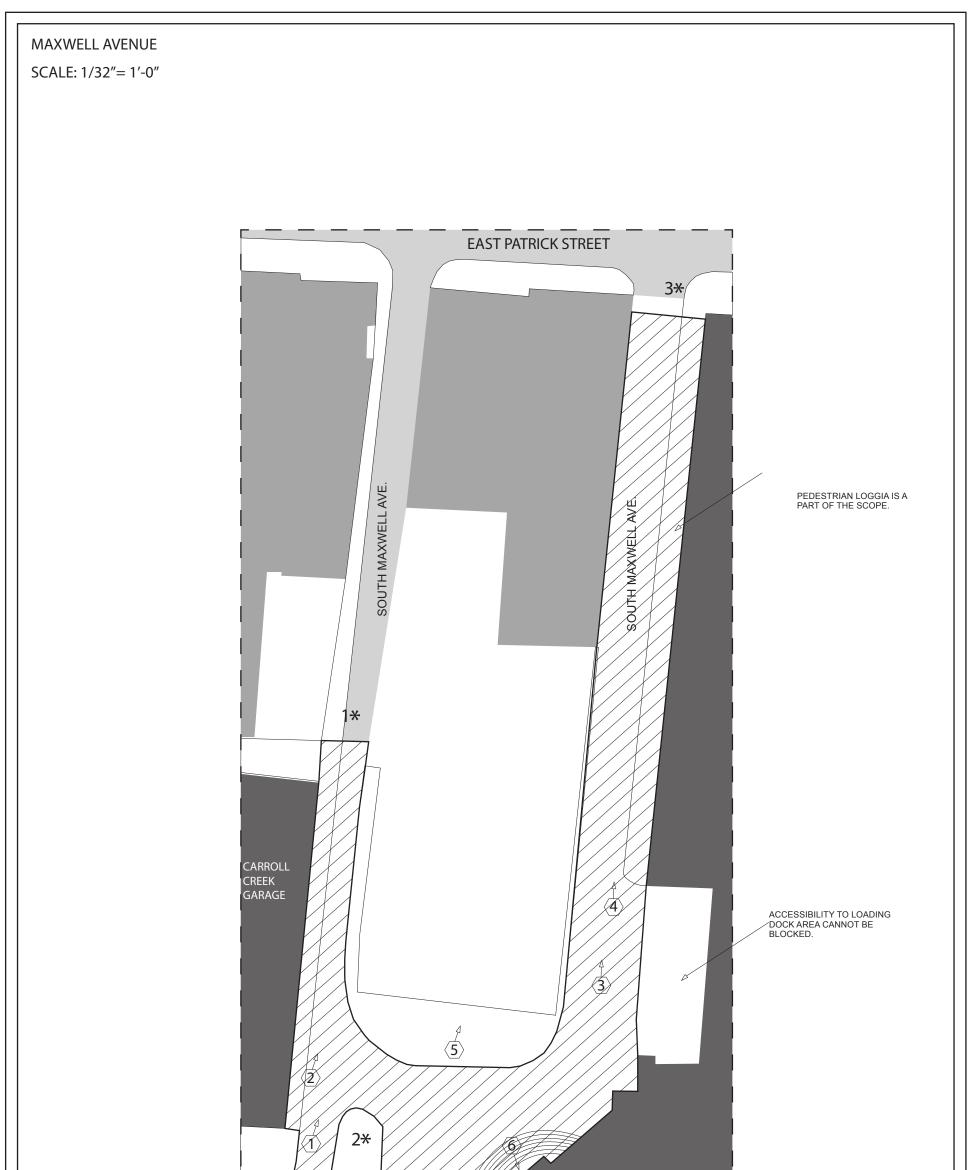

| PUBLIC BUILDING                                                                                                                                         | LIBRARY                    |                                                                           |
|---------------------------------------------------------------------------------------------------------------------------------------------------------|----------------------------|---------------------------------------------------------------------------|
| BAA<br>BATES ARCHITECTS<br>121 NORTH COURT STREET<br>FREDERICK, MARYLAND, 21701<br>TEL 301.644.0444   FAX 301.644.0446<br>WEB WWW.BATESARCHITECTSPC.COM | UNCHARTED<br>MAXWELL ALLEY | PROJECT NO. DATE 07-08-2019 DRAWN BY AEH SP-4 2019 - BATES ARCHITECTS LLC |

1- GARAGE WALL, SIDEWALK, AND ASPHALT INCLUDED.

2- SITE DOES INCLUDES GARAGE WALL.

3- SITE ONLY INCLUDES PAVERS AND COVERED WALK WAY ON THE RIGHT.

4- SITE DOES NOT INCLUDE BRICK WALL.

5- SITE DOES NOT INCLUDE BRICK WALL.

6- TOWER PART OF SCOPE.

| BATES ARCHITECTS<br>121 NORTH COURT STREET<br>FREDERICK, MARYLAND, 21701<br>TEL 301.644.0444   FAX 301.644.0446<br>WEB WWW.BATESARCHITECTSPC.COM | UNCHARTED<br>MAXWELL ALLEY | PROJECT NO.<br>DATE<br>DRAWN BY | 07-08-2019<br>AEH<br>SP-4<br>2019 - BATES ARCHITECTS LLC |
|--------------------------------------------------------------------------------------------------------------------------------------------------|----------------------------|---------------------------------|----------------------------------------------------------|
|--------------------------------------------------------------------------------------------------------------------------------------------------|----------------------------|---------------------------------|----------------------------------------------------------|