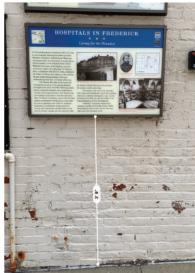

12- CANNOT AFFIX OR ATTACH IN ANY WAY TO THIS ENTIRE WALL FACE WHICH FORMS THE EASTERN SIDE OF THE ALLEY.

13- CAN NOT BE COVERED, MUST REMAIN ACCESSIBLE. (31")(20")(10")

14- ALL SIGNS MUST REMAIN VISIBLE. (3'2")

15- SIGNS MUST REMAIN VISIBLE. (5'9")

16- SIGN MUST REMAIN VISIBL (8")(18.5")

17- CANNOT AFFIX OR ATTACH IN ANY WAY TO THIS ENTIRE WALL FACE WHICH FORMS THE NORTHERN SIDE OF THE ALLEY.

| BARES ARCHITECTS<br>121 NORTH COURT STREET<br>FREDERICK, MARYLAND, 21701<br>TEL 301.644.0444   FAX 301.644.0446<br>WEB WWW.BATESARCHITECTSPC.COM | UNCHARTED<br>CARROLL CREEK GARAGE | PROJECT NO.<br>DATE<br>DRAWN BY | 07-08-2019<br>AEH<br>SP-3<br>2019 - BATES ARCHITECTS LLC |
|--------------------------------------------------------------------------------------------------------------------------------------------------|-----------------------------------|---------------------------------|----------------------------------------------------------|
|--------------------------------------------------------------------------------------------------------------------------------------------------|-----------------------------------|---------------------------------|----------------------------------------------------------|