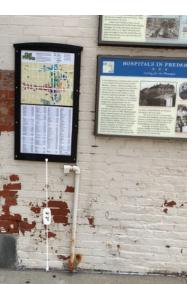

12- CANNOT AFFIX OR ATTACH IN ANY WAY TO THIS ENTIRE WALL FACE WHICH FORMS THE EASTERN SIDE OF THE ALLEY.

13- CAN NOT BE COVERED, MUST REMAIN ACCESSIBLE. (31")(20")(10")

14- ALL SIGNS MUST REMAIN VISIBLE. (3'2")

15- SIGNS MUST REMAIN VISIBLE. (5'9")

16- SIGN MUST REMAIN VISIBL (8")(18.5")

17- CANNOT AFFIX OR ATTACH IN ANY WAY TO THIS ENTIRE WALL FACE WHICH FORMS THE NORTHERN SIDE OF THE ALLEY.

| BARES ARCHITECTS<br>121 NORTH COURT STREET<br>FREDERICK, MARYLAND, 21701<br>TEL 301.644.0444   FAX 301.644.0446<br>WEB WWW.BATESARCHITECTSPC.COM | UNCHARTED<br>CARROLL CREEK GARAGE | PROJECT NO.<br>DATE<br>DRAWN BY | 07-08-2019<br>AEH<br>SP-3<br>2019 - BATES ARCHITECTS LLC |
|--------------------------------------------------------------------------------------------------------------------------------------------------|-----------------------------------|---------------------------------|----------------------------------------------------------|
|--------------------------------------------------------------------------------------------------------------------------------------------------|-----------------------------------|---------------------------------|----------------------------------------------------------|