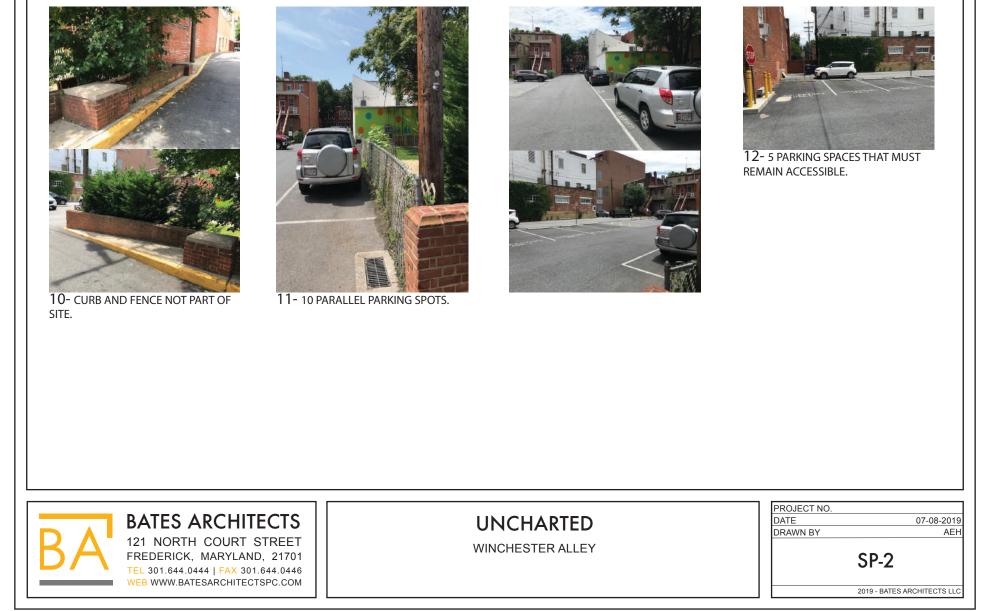

13- SITE INCLUDES ASPHALT AREA ONLY, DOES NOT INCLUDE STAIRS. (8'1")

15- site includes asphalt area only, does not include stairs.  $(14^{\prime}5^{\prime\prime})$ 

14- SITE UNTIL ASPHALT LINE ONLY, DOES NOT INCLUDE A/C UNIT. (6'5")

16- SITE INCLUDES ASPHALT AREA ONLY, DOES NOT INCLUDE STAIRS. PEDESTRIAN ACCESSIBILITY MUST REMAIN. (7'3")

17- site includes asphalt area only, does not include fence. Do no limit gate accesibility. (10")

18- SERVICE DOOR FOR NEIGHBORING BUILDING. (6'1")

19- BUILDING SETBACK. (26.5")

21- GATE CLEARANCE REFERENCED IN NEXT PICTURE.

| PUBLIC BUILDING<br>IN SCOPE                                                                                                                       |                                   |                                                                           |
|---------------------------------------------------------------------------------------------------------------------------------------------------|-----------------------------------|---------------------------------------------------------------------------|
| BARTES ARCHITECTS<br>121 NORTH COURT STREET<br>FREDERICK, MARYLAND, 21701<br>TEL 301.644.0444   FAX 301.644.0446<br>WEB WWW.BATESARCHITECTSPC.COM | UNCHARTED<br>CARROLL CREEK GARAGE | PROJECT NO. DATE 07-08-2019 DRAWN BY AEH SP-3 2019 - BATES ARCHITECTS LLC |