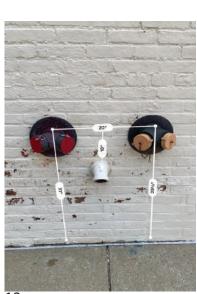

2- CURB AVERAGES 20" WIDE

3- 10 DRAINS ALL SAME SIZE. (4'7")

4- NOTE BUILDING PROTRUSION IS 3' LONG.

5- NOTE 10" PROTRUSION. (10.5")

9- ONE WAY ENTRANCE.

7- GARBAGE LOADING AREA, MUST HAVE OPEN ACCESS. (11'7")

13- SITE INCLUDES ASPHALT AREA ONLY, DOES NOT INCLUDE STAIRS. (8'1")

15- site includes asphalt area only, does not include stairs.  $(14^{\prime}5^{\prime\prime})$ 

14- SITE UNTIL ASPHALT LINE ONLY, DOES NOT INCLUDE A/C UNIT. (6'5")