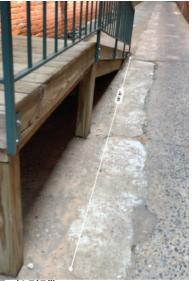

13- SITE INCLUDES ASPHALT AREA ONLY, DOES NOT INCLUDE STAIRS. (8'1")

15- site includes asphalt area only, does not include stairs.  $(14^{\prime}5^{\prime\prime})$ 

14- SITE UNTIL ASPHALT LINE ONLY, DOES NOT INCLUDE A/C UNIT. (6'5")