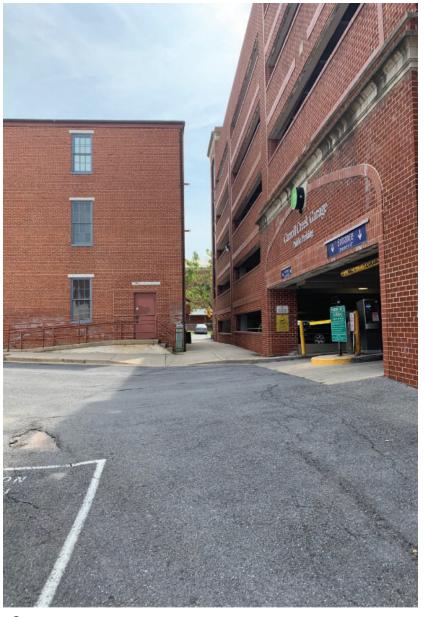

18- SERVICE DOOR FOR NEIGHBORING BUILDING. (6'1")

19- BUILDING SETBACK. (26.5")

21- GATE CLEARANCE REFERENCED IN NEXT PICTURE.

| PUBLIC BUILDING<br>IN SCOPE                                                                                                                       |                                   |                                                                           |
|---------------------------------------------------------------------------------------------------------------------------------------------------|-----------------------------------|---------------------------------------------------------------------------|
| BARTES ARCHITECTS<br>121 NORTH COURT STREET<br>FREDERICK, MARYLAND, 21701<br>TEL 301.644.0444   FAX 301.644.0446<br>WEB WWW.BATESARCHITECTSPC.COM | UNCHARTED<br>CARROLL CREEK GARAGE | PROJECT NO. DATE 07-08-2019 DRAWN BY AEH SP-3 2019 - BATES ARCHITECTS LLC |

4- SITE DOES NOT INCLUDE FENCE. (5′5″)

6-STAIRS MUST REMAIN ACCESSIBLE. (6'7")

8- GARAGE ENTRANCE AND LETTERING CAN NOT BE COVERED, MUST REMAIN ACCESSIBLE AND VISIBLE.

9- SIDE PANEL OPENINGS MUST PROVIDE REQUIRED VENTILATION FOR GARAGE.

10- SITE PARKING SPACES ARE NOT IN SCOPE.

| BAATES ARCHITECTS<br>121 NORTH COURT STREET<br>FREDERICK, MARYLAND, 21701<br>TEL 301.644.0444   FAX 301.644.0446<br>WEB WWW.BATESARCHITECTSPC.COM | UNCHARTED<br>CARROLL CREEK GARAGE | PROJECT NO.<br>DATE<br>DRAWN BY | 07-08-2019<br>AEF<br>SP-3<br>2019 - BATES ARCHITECTS LLC |
|---------------------------------------------------------------------------------------------------------------------------------------------------|-----------------------------------|---------------------------------|----------------------------------------------------------|
|---------------------------------------------------------------------------------------------------------------------------------------------------|-----------------------------------|---------------------------------|----------------------------------------------------------|

12- CANNOT AFFIX OR ATTACH IN ANY WAY TO THIS ENTIRE WALL FACE WHICH FORMS THE EASTERN SIDE OF THE ALLEY.

13- CAN NOT BE COVERED, MUST REMAIN ACCESSIBLE. (31")(20")(10")

14- ALL SIGNS MUST REMAIN VISIBLE. (3'2")

15- SIGNS MUST REMAIN VISIBLE. (5'9")

16- SIGN MUST REMAIN VISIBL (8")(18.5")

17- CANNOT AFFIX OR ATTACH IN ANY WAY TO THIS ENTIRE WALL FACE WHICH FORMS THE NORTHERN SIDE OF THE ALLEY.

| BARES ARCHITECTS<br>121 NORTH COURT STREET<br>FREDERICK, MARYLAND, 21701<br>TEL 301.644.0444   FAX 301.644.0446<br>WEB WWW.BATESARCHITECTSPC.COM | UNCHARTED<br>CARROLL CREEK GARAGE | PROJECT NO.<br>DATE<br>DRAWN BY | 07-08-2019<br>AEH<br>SP-3<br>2019 - BATES ARCHITECTS LLC |
|--------------------------------------------------------------------------------------------------------------------------------------------------|-----------------------------------|---------------------------------|----------------------------------------------------------|
|--------------------------------------------------------------------------------------------------------------------------------------------------|-----------------------------------|---------------------------------|----------------------------------------------------------|