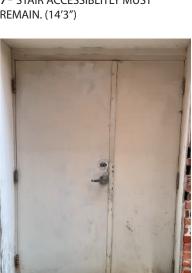

1- STONE CAN NOT BE REMOVED (8")

2-(11'5")

3- NOTE DOOR, ACCESSIBILITY MUST REMAIN. (4'3")

4- RAMP ACCESSIBILITY MUST REMAIN. (3'4")

5- (15'5")

REMAIN. (3'6")

9- CANNOT AFFIX OR ATTACH IN ANY WAY TO THIS ENTIRE WALL FACE WHICH FORMS THE EASTERN SIDE OF THE ALLEY.