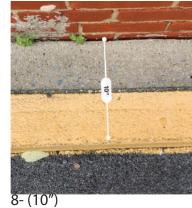

16- SITE INCLUDES ASPHALT AREA ONLY, DOES NOT INCLUDE STAIRS. PEDESTRIAN ACCESSIBILITY MUST REMAIN. (7'3")

17- site includes asphalt area only, does not include fence. Do no limit gate accesibility. (10")