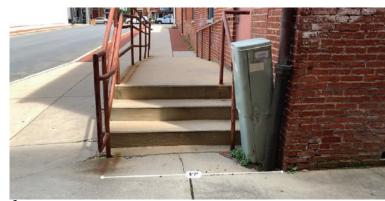

18- SERVICE DOOR FOR NEIGHBORING BUILDING. (6'1")

19- BUILDING SETBACK. (26.5")

21- GATE CLEARANCE REFERENCED IN NEXT PICTURE.

| PUBLIC BUILDING<br>IN SCOPE                                                                                                                       |                                   |                                                                           |
|---------------------------------------------------------------------------------------------------------------------------------------------------|-----------------------------------|---------------------------------------------------------------------------|
| BARTES ARCHITECTS<br>121 NORTH COURT STREET<br>FREDERICK, MARYLAND, 21701<br>TEL 301.644.0444   FAX 301.644.0446<br>WEB WWW.BATESARCHITECTSPC.COM | UNCHARTED<br>CARROLL CREEK GARAGE | PROJECT NO. DATE 07-08-2019 DRAWN BY AEH SP-3 2019 - BATES ARCHITECTS LLC |