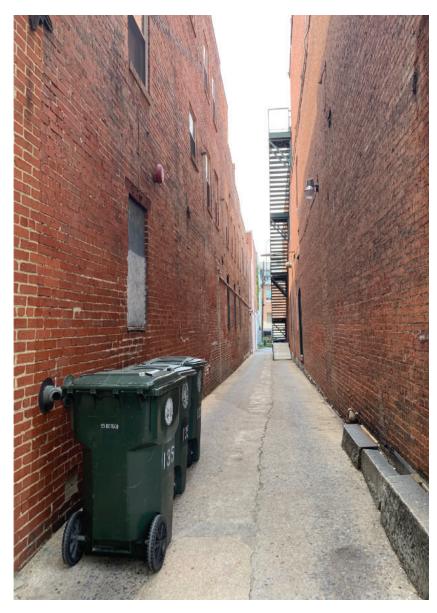

## JOJO'S ALLEY SCALE: 1/16"= 1'-0" EAST PATRICK STREET 1\* $\langle 9 \rangle$ б 2\*

|   | <br> <br>                                                                                                                                        |                           |   |                                                                                       |
|---|--------------------------------------------------------------------------------------------------------------------------------------------------|---------------------------|---|---------------------------------------------------------------------------------------|
|   | IN SCOPE, PEDESTRIAN ACCESSIBILITY<br>MUST REMAIN                                                                                                |                           |   |                                                                                       |
| Ē | BATES ARCHITECTS<br>121 NORTH COURT STREET<br>FREDERICK, MARYLAND, 21701<br>TEL 301.644.0444   FAX 301.644.0446<br>WEB WWW.BATESARCHITECTSPC.COM | UNCHARTEI<br>JOJO'S ALLEY | ) | PROJECT NO.<br>DATE 07-08-2019<br>DRAWN BY AEH<br>SP-1<br>2019 - BATES ARCHITECTS LLC |

1- STONE CAN NOT BE REMOVED (8")

2-(11'5")

3- NOTE DOOR, ACCESSIBILITY MUST REMAIN. (4'3")

4- RAMP ACCESSIBILITY MUST REMAIN. (3'4")

5- (15'5")

REMAIN. (3'6")

9- CANNOT AFFIX OR ATTACH IN ANY WAY TO THIS ENTIRE WALL FACE WHICH FORMS THE EASTERN SIDE OF THE ALLEY.

4,11, 10- SERVICE DOOR TO NEIGHBORING BUILDING, ACCESSIBILITY MUST REMAIN. (4'11")

11- ACCESSIBILITY FOR PEDESTRIAN MUST REMAIN. (5'3")

12- CAN NOT BE COVERED OR ACCESS BLOCKED. (3'1")

| BARTES ARCHITECTS<br>121 NORTH COURT STREET<br>FREDERICK, MARYLAND, 21701<br>TEL 301.644.0444   FAX 301.644.0446<br>WEB WWW.BATESARCHITECTSPC.COM | UNCHARTED<br>JOJO'S ALLEY | PROJECT NO.<br>DATE<br>DRAWN BY | 07-08-2019<br>AEH<br>SP-1<br>2019 - BATES ARCHITECTS LLC |
|---------------------------------------------------------------------------------------------------------------------------------------------------|---------------------------|---------------------------------|----------------------------------------------------------|
|---------------------------------------------------------------------------------------------------------------------------------------------------|---------------------------|---------------------------------|----------------------------------------------------------|

14- (13.5")

| BATES ARCHITECT<br>121 NORTH COURT STREE<br>FREDERICK, MARYLAND, 217<br>TEL 301.644.0444   FAX 301.644.04<br>WEB WWW.BATESARCHITECTSPC.CO | UNCHARTED<br>JOJO'S ALLEY | PROJECT NO.<br>DATE<br>DRAWN BY | 07-08-2019<br>AEH<br>SP-1<br>2019 - BATES ARCHITECTS LLC |
|-------------------------------------------------------------------------------------------------------------------------------------------|---------------------------|---------------------------------|----------------------------------------------------------|
|-------------------------------------------------------------------------------------------------------------------------------------------|---------------------------|---------------------------------|----------------------------------------------------------|