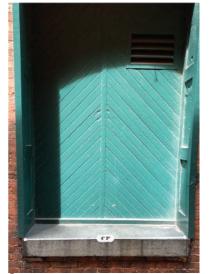

4- SITE DOES NOT INCLUDE FENCE. (5′5″)

6-STAIRS MUST REMAIN ACCESSIBLE. (6'7")

8- GARAGE ENTRANCE AND LETTERING CAN NOT BE COVERED, MUST REMAIN ACCESSIBLE AND VISIBLE.

9- SIDE PANEL OPENINGS MUST PROVIDE REQUIRED VENTILATION FOR GARAGE.