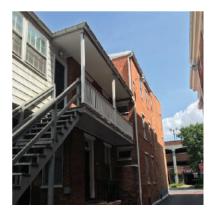

1- GARAGE WALL, SIDEWALK, AND ASPHALT INCLUDED.

2- SITE DOES INCLUDES GARAGE WALL.

3- SITE ONLY INCLUDES PAVERS AND COVERED WALK WAY ON THE RIGHT.

4- SITE DOES NOT INCLUDE BRICK WALL.

5- SITE DOES NOT INCLUDE BRICK WALL.

6- TOWER PART OF SCOPE.

| BATES ARCHITECTS<br>121 NORTH COURT STREET<br>FREDERICK, MARYLAND, 21701<br>TEL 301.644.0444   FAX 301.644.0446<br>WEB WWW.BATESARCHITECTSPC.COM | UNCHARTED<br>MAXWELL ALLEY | PROJECT NO.<br>DATE<br>DRAWN BY | 07-08-2019<br>AEH<br>SP-4<br>2019 - BATES ARCHITECTS LLC |
|--------------------------------------------------------------------------------------------------------------------------------------------------|----------------------------|---------------------------------|----------------------------------------------------------|
|--------------------------------------------------------------------------------------------------------------------------------------------------|----------------------------|---------------------------------|----------------------------------------------------------|