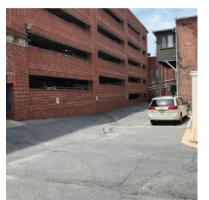

| 3*                                                                                                                                                |                                    |
|---------------------------------------------------------------------------------------------------------------------------------------------------|------------------------------------|
| BAATES ARCHITECTS<br>121 NORTH COURT STREET<br>FREDERICK, MARYLAND, 21701<br>TEL 301.644.0444   FAX 301.644.0446<br>WEB WWW.BATESARCHITECTSPC.COM | UNCHARTED<br>CARROLL CREEK GARADGE |

| PROJECT NO. |                             |
|-------------|-----------------------------|
| DATE        | 07-08-2019                  |
| DRAWN BY    | AEH                         |
|             | SP-3                        |
|             | 2019 - BATES ARCHITECTS LLC |

(21.5")

**3- DOOR ACCESSIBILITY MUST** REMAIN.

5- RAMP CAN NOT BE BLOCKED, IT MUST BE ACCESSIBLE. (24'4")

7- CANNOT AFFIX OR ATTACH IN ANY WAY TO THIS ENTIRE WALL FACE WHICH FORMS THE EASTERN SIDE OF THE ALLEY.