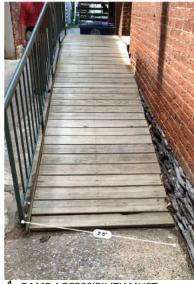

(21.5")

**3- DOOR ACCESSIBILITY MUST** REMAIN.

5- RAMP CAN NOT BE BLOCKED, IT MUST BE ACCESSIBLE. (24'4")

7- CANNOT AFFIX OR ATTACH IN ANY WAY TO THIS ENTIRE WALL FACE WHICH FORMS THE EASTERN SIDE OF THE ALLEY.