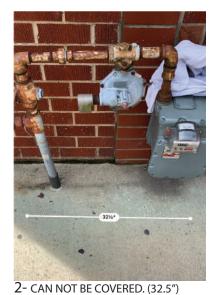

4,11, 10- SERVICE DOOR TO NEIGHBORING BUILDING, ACCESSIBILITY MUST REMAIN. (4'11")

11- ACCESSIBILITY FOR PEDESTRIAN MUST REMAIN. (5'3")

12- CAN NOT BE COVERED OR ACCESS BLOCKED. (3'1")

| BARTES ARCHITECTS<br>121 NORTH COURT STREET<br>FREDERICK, MARYLAND, 21701<br>TEL 301.644.0444   FAX 301.644.0446<br>WEB WWW.BATESARCHITECTSPC.COM | UNCHARTED<br>JOJO'S ALLEY | PROJECT NO.<br>DATE<br>DRAWN BY | 07-08-2019<br>AEH<br>SP-1<br>2019 - BATES ARCHITECTS LLC |
|---------------------------------------------------------------------------------------------------------------------------------------------------|---------------------------|---------------------------------|----------------------------------------------------------|
|---------------------------------------------------------------------------------------------------------------------------------------------------|---------------------------|---------------------------------|----------------------------------------------------------|