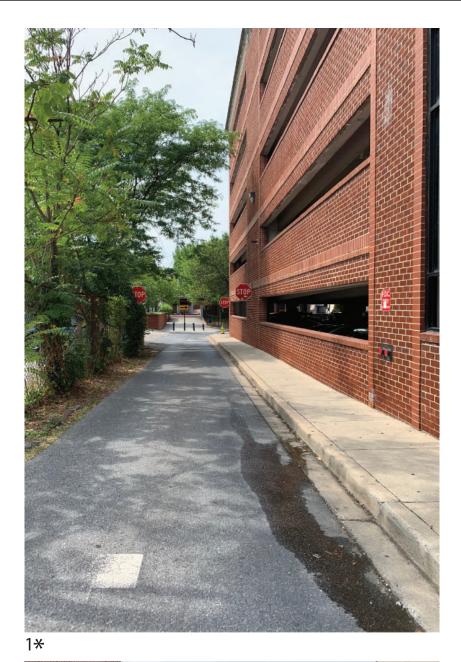

18- SERVICE DOOR FOR NEIGHBORING BUILDING. (6'1")

19- BUILDING SETBACK. (26.5")

21- GATE CLEARANCE REFERENCED IN NEXT PICTURE.

| PUBLIC BUILDING<br>IN SCOPE                                                                                                                       |                                   |                                                                           |
|---------------------------------------------------------------------------------------------------------------------------------------------------|-----------------------------------|---------------------------------------------------------------------------|
| BARTES ARCHITECTS<br>121 NORTH COURT STREET<br>FREDERICK, MARYLAND, 21701<br>TEL 301.644.0444   FAX 301.644.0446<br>WEB WWW.BATESARCHITECTSPC.COM | UNCHARTED<br>CARROLL CREEK GARAGE | PROJECT NO. DATE 07-08-2019 DRAWN BY AEH SP-3 2019 - BATES ARCHITECTS LLC |

(21.5")

**3- DOOR ACCESSIBILITY MUST** REMAIN.

5- RAMP CAN NOT BE BLOCKED, IT MUST BE ACCESSIBLE. (24'4")

7- CANNOT AFFIX OR ATTACH IN ANY WAY TO THIS ENTIRE WALL FACE WHICH FORMS THE EASTERN SIDE OF THE ALLEY.

4- SITE DOES NOT INCLUDE FENCE. (5′5″)

6-STAIRS MUST REMAIN ACCESSIBLE. (6'7")

8- GARAGE ENTRANCE AND LETTERING CAN NOT BE COVERED, MUST REMAIN ACCESSIBLE AND VISIBLE.

9- SIDE PANEL OPENINGS MUST PROVIDE REQUIRED VENTILATION FOR GARAGE.

10- SITE PARKING SPACES ARE NOT IN SCOPE.

| BAATES ARCHITECTS<br>121 NORTH COURT STREET<br>FREDERICK, MARYLAND, 21701<br>TEL 301.644.0444   FAX 301.644.0446<br>WEB WWW.BATESARCHITECTSPC.COM | UNCHARTED<br>CARROLL CREEK GARAGE | PROJECT NO.<br>DATE<br>DRAWN BY | 07-08-2019<br>AEF<br>SP-3<br>2019 - BATES ARCHITECTS LLC |
|---------------------------------------------------------------------------------------------------------------------------------------------------|-----------------------------------|---------------------------------|----------------------------------------------------------|
|---------------------------------------------------------------------------------------------------------------------------------------------------|-----------------------------------|---------------------------------|----------------------------------------------------------|

12- CANNOT AFFIX OR ATTACH IN ANY WAY TO THIS ENTIRE WALL FACE WHICH FORMS THE EASTERN SIDE OF THE ALLEY.

13- CAN NOT BE COVERED, MUST REMAIN ACCESSIBLE. (31")(20")(10")

14- ALL SIGNS MUST REMAIN VISIBLE. (3'2")

15- SIGNS MUST REMAIN VISIBLE. (5'9")

16- SIGN MUST REMAIN VISIBL (8")(18.5")

17- CANNOT AFFIX OR ATTACH IN ANY WAY TO THIS ENTIRE WALL FACE WHICH FORMS THE NORTHERN SIDE OF THE ALLEY.

| BARES ARCHITECTS<br>121 NORTH COURT STREET<br>FREDERICK, MARYLAND, 21701<br>TEL 301.644.0444   FAX 301.644.0446<br>WEB WWW.BATESARCHITECTSPC.COM | UNCHARTED<br>CARROLL CREEK GARAGE | PROJECT NO.<br>DATE<br>DRAWN BY | 07-08-2019<br>AEH<br>SP-3<br>2019 - BATES ARCHITECTS LLC |
|--------------------------------------------------------------------------------------------------------------------------------------------------|-----------------------------------|---------------------------------|----------------------------------------------------------|
|--------------------------------------------------------------------------------------------------------------------------------------------------|-----------------------------------|---------------------------------|----------------------------------------------------------|