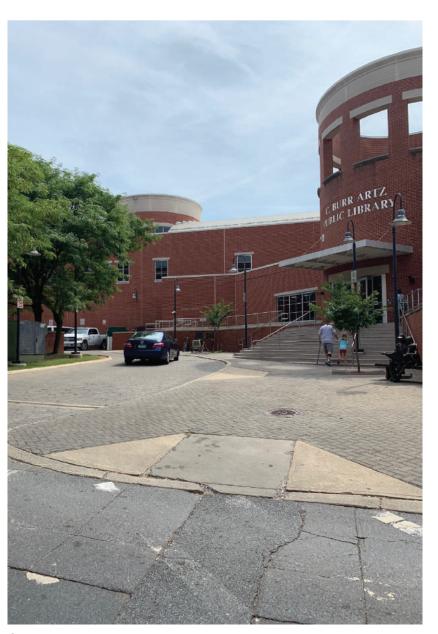

| PUBLIC BUILDING                                                                                                                                         | LIBRARY                    |                                                                           |
|---------------------------------------------------------------------------------------------------------------------------------------------------------|----------------------------|---------------------------------------------------------------------------|
| BAA<br>BATES ARCHITECTS<br>121 NORTH COURT STREET<br>FREDERICK, MARYLAND, 21701<br>TEL 301.644.0444   FAX 301.644.0446<br>WEB WWW.BATESARCHITECTSPC.COM | UNCHARTED<br>MAXWELL ALLEY | PROJECT NO. DATE 07-08-2019 DRAWN BY AEH SP-4 2019 - BATES ARCHITECTS LLC |

1- GARAGE WALL, SIDEWALK, AND ASPHALT INCLUDED.

2- SITE DOES INCLUDES GARAGE WALL.

3- SITE ONLY INCLUDES PAVERS AND COVERED WALK WAY ON THE RIGHT.

4- SITE DOES NOT INCLUDE BRICK WALL.

5- SITE DOES NOT INCLUDE BRICK WALL.

6- TOWER PART OF SCOPE.

| BATES ARCHITECTS<br>121 NORTH COURT STREET<br>FREDERICK, MARYLAND, 21701<br>TEL 301.644.0444   FAX 301.644.0446<br>WEB WWW.BATESARCHITECTSPC.COM | UNCHARTED<br>MAXWELL ALLEY | PROJECT NO.<br>DATE<br>DRAWN BY | 07-08-2019<br>AEH<br>SP-4<br>2019 - BATES ARCHITECTS LLC |
|--------------------------------------------------------------------------------------------------------------------------------------------------|----------------------------|---------------------------------|----------------------------------------------------------|
|--------------------------------------------------------------------------------------------------------------------------------------------------|----------------------------|---------------------------------|----------------------------------------------------------|