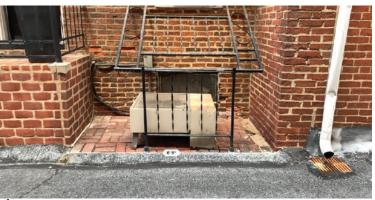

1- STONE CAN NOT BE REMOVED (8")

2-(11'5")

3- NOTE DOOR, ACCESSIBILITY MUST REMAIN. (4'3")

4- RAMP ACCESSIBILITY MUST REMAIN. (3'4")

5- (15'5")

REMAIN. (3'6")

9- CANNOT AFFIX OR ATTACH IN ANY WAY TO THIS ENTIRE WALL FACE WHICH FORMS THE EASTERN SIDE OF THE ALLEY.

4,11, 10- SERVICE DOOR TO NEIGHBORING BUILDING, ACCESSIBILITY MUST REMAIN. (4'11")

11- ACCESSIBILITY FOR PEDESTRIAN MUST REMAIN. (5'3")

12- CAN NOT BE COVERED OR ACCESS BLOCKED. (3'1")

| BARTES ARCHITECTS<br>121 NORTH COURT STREET<br>FREDERICK, MARYLAND, 21701<br>TEL 301.644.0444   FAX 301.644.0446<br>WEB WWW.BATESARCHITECTSPC.COM | UNCHARTED<br>JOJO'S ALLEY | PROJECT NO.<br>DATE<br>DRAWN BY | 07-08-2019<br>AEH<br>SP-1<br>2019 - BATES ARCHITECTS LLC |
|---------------------------------------------------------------------------------------------------------------------------------------------------|---------------------------|---------------------------------|----------------------------------------------------------|
|---------------------------------------------------------------------------------------------------------------------------------------------------|---------------------------|---------------------------------|----------------------------------------------------------|