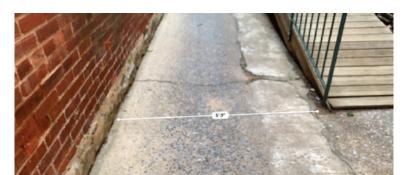

## JOJO'S ALLEY SCALE: 1/16"= 1'-0" EAST PATRICK STREET 1\* $\langle 9 \rangle$ б 2\*

|   | <br> <br>                                                                                                                                        |                           |   |                                                                                       |
|---|--------------------------------------------------------------------------------------------------------------------------------------------------|---------------------------|---|---------------------------------------------------------------------------------------|
|   | IN SCOPE, PEDESTRIAN ACCESSIBILITY<br>MUST REMAIN                                                                                                |                           |   |                                                                                       |
| Ē | BATES ARCHITECTS<br>121 NORTH COURT STREET<br>FREDERICK, MARYLAND, 21701<br>TEL 301.644.0444   FAX 301.644.0446<br>WEB WWW.BATESARCHITECTSPC.COM | UNCHARTEI<br>JOJO'S ALLEY | ) | PROJECT NO.<br>DATE 07-08-2019<br>DRAWN BY AEH<br>SP-1<br>2019 - BATES ARCHITECTS LLC |

1- STONE CAN NOT BE REMOVED (8")

2-(11'5")

3- NOTE DOOR, ACCESSIBILITY MUST REMAIN. (4'3")

4- RAMP ACCESSIBILITY MUST REMAIN. (3'4")

5- (15'5")

REMAIN. (3'6")

9- CANNOT AFFIX OR ATTACH IN ANY WAY TO THIS ENTIRE WALL FACE WHICH FORMS THE EASTERN SIDE OF THE ALLEY.