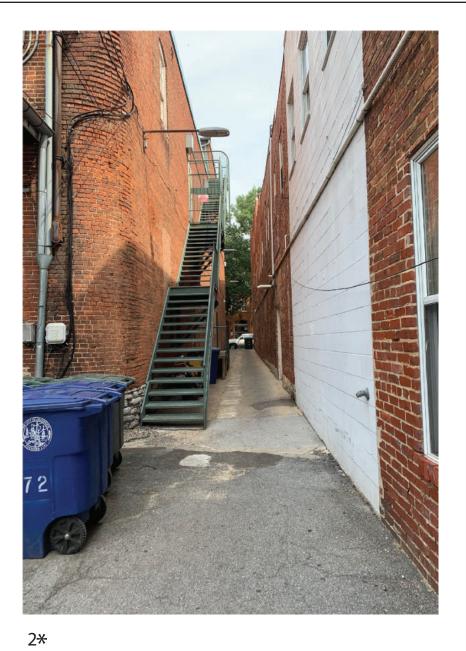

3\*

| BA 121<br>FREI<br>TEL 3 | TES ARCHITECTS<br>NORTH COURT STREET<br>DERICK, MARYLAND, 21701<br>301.644.0444   FAX 301.644.0446<br>WWW.BATESARCHITECTSPC.COM | UNCHARTED<br>WINCHESTER ALLEY | PROJECT NO.<br>DATE<br>DRAWN BY | 07-08-2019<br>AEH<br>SP-2<br>2019 - BATES ARCHITECTS LLC |
|-------------------------|---------------------------------------------------------------------------------------------------------------------------------|-------------------------------|---------------------------------|----------------------------------------------------------|
|-------------------------|---------------------------------------------------------------------------------------------------------------------------------|-------------------------------|---------------------------------|----------------------------------------------------------|

2- CURB AVERAGES 20" WIDE

3- 10 DRAINS ALL SAME SIZE. (4'7")

4- NOTE BUILDING PROTRUSION IS 3' LONG.

5- NOTE 10" PROTRUSION. (10.5")

9- ONE WAY ENTRANCE.

7- GARBAGE LOADING AREA, MUST HAVE OPEN ACCESS. (11'7")

13- SITE INCLUDES ASPHALT AREA ONLY, DOES NOT INCLUDE STAIRS. (8'1")

15- site includes asphalt area only, does not include stairs.  $(14^{\prime}5^{\prime\prime})$ 

14- SITE UNTIL ASPHALT LINE ONLY, DOES NOT INCLUDE A/C UNIT. (6'5")

16- SITE INCLUDES ASPHALT AREA ONLY, DOES NOT INCLUDE STAIRS. PEDESTRIAN ACCESSIBILITY MUST REMAIN. (7'3")

17- site includes asphalt area only, does not include fence. Do no limit gate accesibility. (10")

18- SERVICE DOOR FOR NEIGHBORING BUILDING. (6'1")

19- BUILDING SETBACK. (26.5")

21- GATE CLEARANCE REFERENCED IN NEXT PICTURE.

| PUBLIC BUILDING<br>IN SCOPE                                                                                                                       |                                   |                                                                           |
|---------------------------------------------------------------------------------------------------------------------------------------------------|-----------------------------------|---------------------------------------------------------------------------|
| BARTES ARCHITECTS<br>121 NORTH COURT STREET<br>FREDERICK, MARYLAND, 21701<br>TEL 301.644.0444   FAX 301.644.0446<br>WEB WWW.BATESARCHITECTSPC.COM | UNCHARTED<br>CARROLL CREEK GARAGE | PROJECT NO. DATE 07-08-2019 DRAWN BY AEH SP-3 2019 - BATES ARCHITECTS LLC |