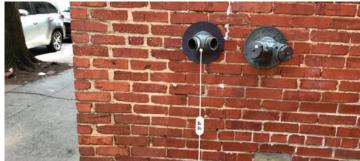

2- CURB AVERAGES 20" WIDE

3- 10 DRAINS ALL SAME SIZE. (4'7")

4- NOTE BUILDING PROTRUSION IS 3' LONG.

5- NOTE 10" PROTRUSION. (10.5")

9- ONE WAY ENTRANCE.

7- GARBAGE LOADING AREA, MUST HAVE OPEN ACCESS. (11'7")

13- SITE INCLUDES ASPHALT AREA ONLY, DOES NOT INCLUDE STAIRS. (8'1")

15- site includes asphalt area only, does not include stairs.  $(14^{\prime}5^{\prime\prime})$ 

14- SITE UNTIL ASPHALT LINE ONLY, DOES NOT INCLUDE A/C UNIT. (6'5")