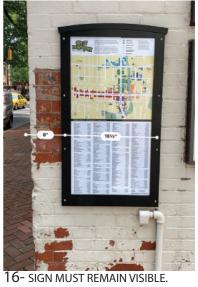

16- SITE INCLUDES ASPHALT AREA ONLY, DOES NOT INCLUDE STAIRS. PEDESTRIAN ACCESSIBILITY MUST REMAIN. (7'3")

17- site includes asphalt area only, does not include fence. Do no limit gate accesibility. (10")

15- SIGNS MUST REMAIN VISIBLE. (5'9")

16- SIGN MUST REMAIN VISIBL (8")(18.5")

17- CANNOT AFFIX OR ATTACH IN ANY WAY TO THIS ENTIRE WALL FACE WHICH FORMS THE NORTHERN SIDE OF THE ALLEY.

| BARES ARCHITECTS<br>121 NORTH COURT STREET<br>FREDERICK, MARYLAND, 21701<br>TEL 301.644.0444   FAX 301.644.0446<br>WEB WWW.BATESARCHITECTSPC.COM | UNCHARTED<br>CARROLL CREEK GARAGE | PROJECT NO.<br>DATE<br>DRAWN BY | 07-08-2019<br>AEH<br>SP-3<br>2019 - BATES ARCHITECTS LLC |
|--------------------------------------------------------------------------------------------------------------------------------------------------|-----------------------------------|---------------------------------|----------------------------------------------------------|
|--------------------------------------------------------------------------------------------------------------------------------------------------|-----------------------------------|---------------------------------|----------------------------------------------------------|