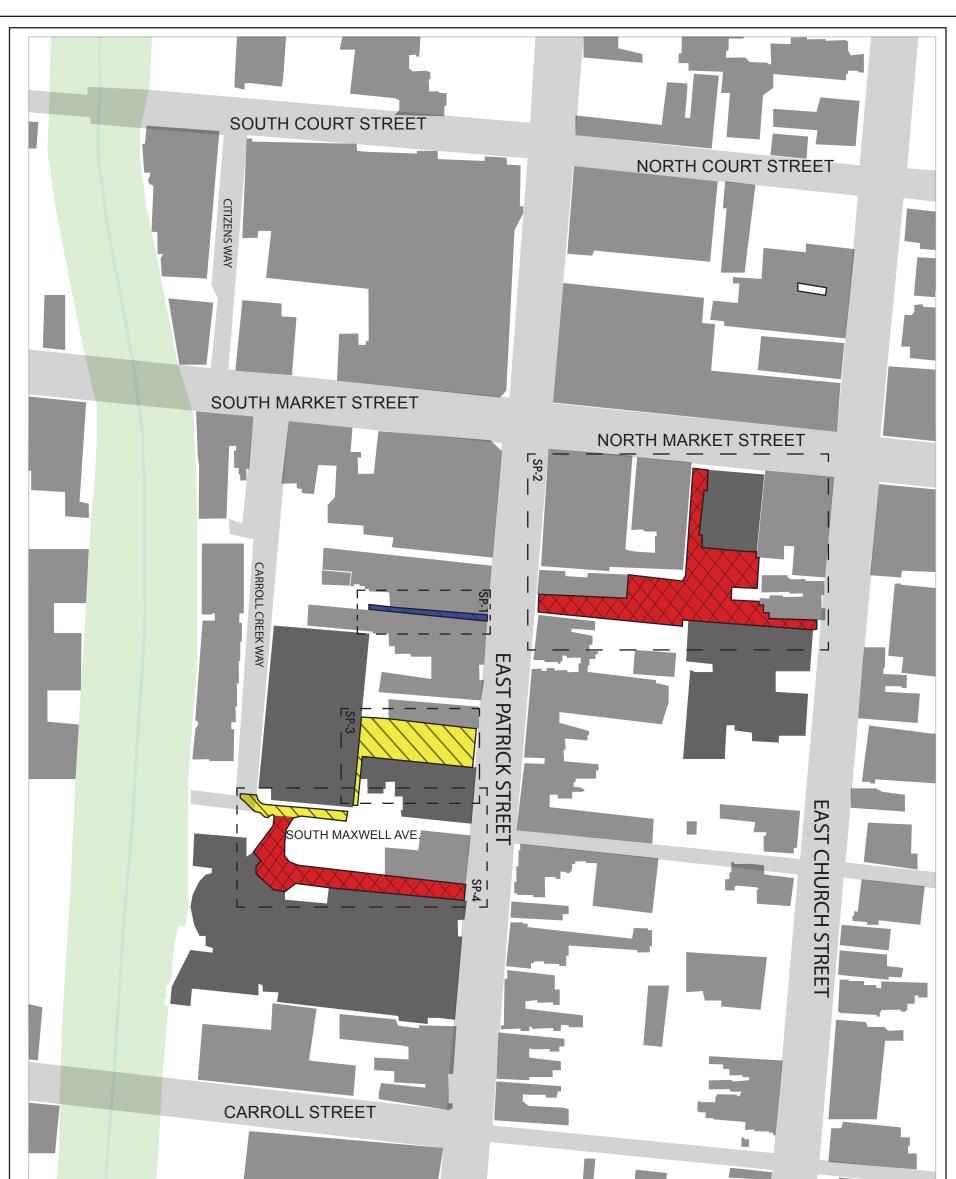

|                                                                                                                                                   |                                          | CUNTY                                                                                     |
|---------------------------------------------------------------------------------------------------------------------------------------------------|------------------------------------------|-------------------------------------------------------------------------------------------|
| BAATES ARCHITECTS<br>121 NORTH COURT STREET<br>FREDERICK, MARYLAND, 21701<br>TEL 301.644.0444   FAX 301.644.0446<br>WEB WWW.BATESARCHITECTSPC.COM | UNCHARTED<br>DOWNTOWN FREDERICK SITE MAP | PROJECT NO.<br>DATE 07-08-2019<br>DRAWN BY AEH<br>KEY PLAN<br>2019 - BATES ARCHITECTS LLC |