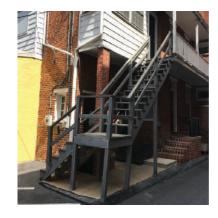

1- GARAGE WALL, SIDEWALK, AND ASPHALT INCLUDED.

2- SITE DOES INCLUDES GARAGE WALL.

3- SITE ONLY INCLUDES PAVERS AND COVERED WALK WAY ON THE RIGHT.

4- SITE DOES NOT INCLUDE BRICK WALL.

5- SITE DOES NOT INCLUDE BRICK WALL.

6- TOWER PART OF SCOPE.

| BATES ARCHITECTS<br>121 NORTH COURT STREET<br>FREDERICK, MARYLAND, 21701<br>TEL 301.644.0444   FAX 301.644.0446<br>WEB WWW.BATESARCHITECTSPC.COM | UNCHARTED<br>MAXWELL ALLEY | PROJECT NO.<br>DATE<br>DRAWN BY | 07-08-2019<br>AEH<br>SP-4<br>2019 - BATES ARCHITECTS LLC |
|--------------------------------------------------------------------------------------------------------------------------------------------------|----------------------------|---------------------------------|----------------------------------------------------------|
|--------------------------------------------------------------------------------------------------------------------------------------------------|----------------------------|---------------------------------|----------------------------------------------------------|