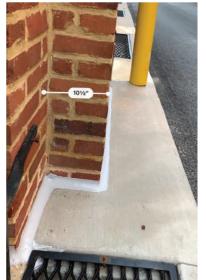

2- CURB AVERAGES 20" WIDE

3- 10 DRAINS ALL SAME SIZE. (4'7")

4- NOTE BUILDING PROTRUSION IS 3' LONG.

5- NOTE 10" PROTRUSION. (10.5")

9- ONE WAY ENTRANCE.

7- GARBAGE LOADING AREA, MUST HAVE OPEN ACCESS. (11'7")