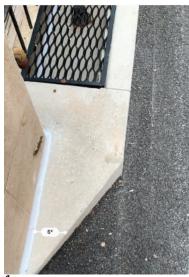

1- STONE CAN NOT BE REMOVED (8")

2-(11'5")

3- NOTE DOOR, ACCESSIBILITY MUST REMAIN. (4'3")

4- RAMP ACCESSIBILITY MUST REMAIN. (3'4")

5- (15'5")

REMAIN. (3'6")

9- CANNOT AFFIX OR ATTACH IN ANY WAY TO THIS ENTIRE WALL FACE WHICH FORMS THE EASTERN SIDE OF THE ALLEY.