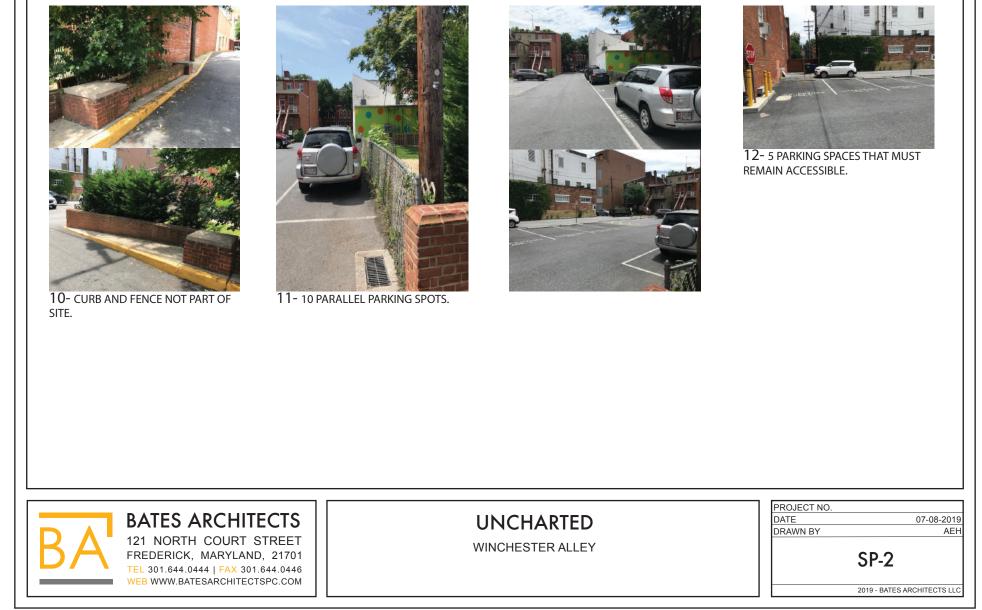

13- SITE INCLUDES ASPHALT AREA ONLY, DOES NOT INCLUDE STAIRS. (8'1")

15- site includes asphalt area only, does not include stairs.  $(14^{\prime}5^{\prime\prime})$ 

14- SITE UNTIL ASPHALT LINE ONLY, DOES NOT INCLUDE A/C UNIT. (6'5")

16- SITE INCLUDES ASPHALT AREA ONLY, DOES NOT INCLUDE STAIRS. PEDESTRIAN ACCESSIBILITY MUST REMAIN. (7'3")

17- site includes asphalt area only, does not include fence. Do no limit gate accesibility. (10")

18- SERVICE DOOR FOR NEIGHBORING BUILDING. (6'1")

19- BUILDING SETBACK. (26.5")

21- GATE CLEARANCE REFERENCED IN NEXT PICTURE.

| PUBLIC BUILDING<br>IN SCOPE                                                                                                                       |                                   |                                                                           |
|---------------------------------------------------------------------------------------------------------------------------------------------------|-----------------------------------|---------------------------------------------------------------------------|
| BARTES ARCHITECTS<br>121 NORTH COURT STREET<br>FREDERICK, MARYLAND, 21701<br>TEL 301.644.0444   FAX 301.644.0446<br>WEB WWW.BATESARCHITECTSPC.COM | UNCHARTED<br>CARROLL CREEK GARAGE | PROJECT NO. DATE 07-08-2019 DRAWN BY AEH SP-3 2019 - BATES ARCHITECTS LLC |