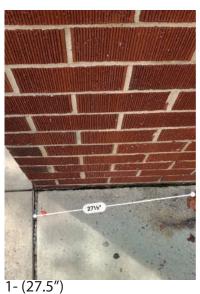

1- STONE CAN NOT BE REMOVED (8")

2-(11'5")

3- NOTE DOOR, ACCESSIBILITY MUST REMAIN. (4'3")

4- RAMP ACCESSIBILITY MUST REMAIN. (3'4")

5- (15'5")

REMAIN. (3'6")

9- CANNOT AFFIX OR ATTACH IN ANY WAY TO THIS ENTIRE WALL FACE WHICH FORMS THE EASTERN SIDE OF THE ALLEY.