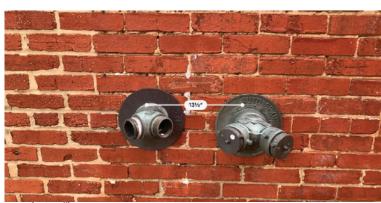

13- SITE INCLUDES ASPHALT AREA ONLY, DOES NOT INCLUDE STAIRS. (8'1")

15- site includes asphalt area only, does not include stairs.  $(14^{\prime}5^{\prime\prime})$ 

14- SITE UNTIL ASPHALT LINE ONLY, DOES NOT INCLUDE A/C UNIT. (6'5")