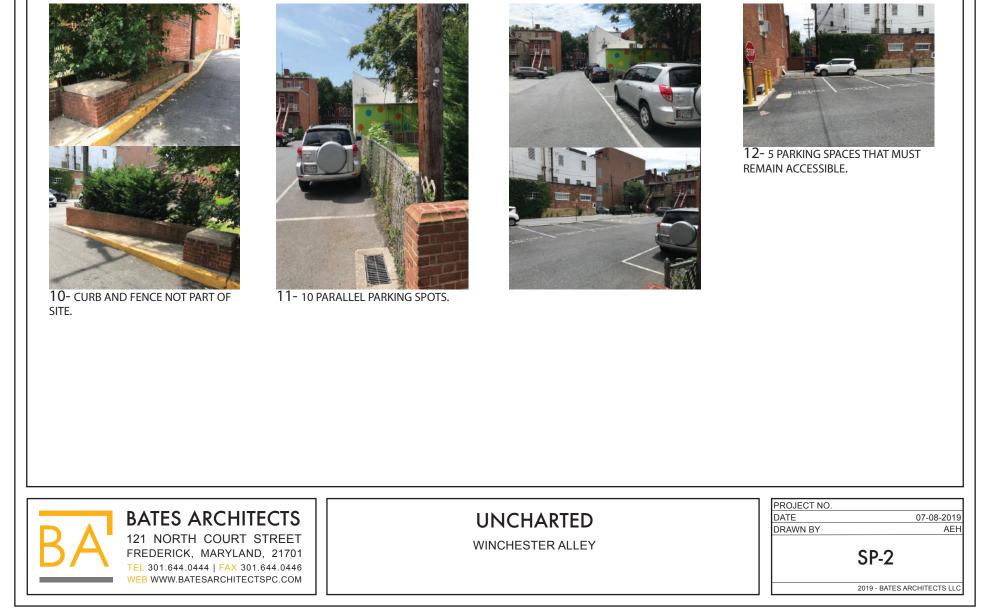

13- SITE INCLUDES ASPHALT AREA ONLY, DOES NOT INCLUDE STAIRS. (8'1")

15- site includes asphalt area only, does not include stairs.  $(14^{\prime}5^{\prime\prime})$ 

14- SITE UNTIL ASPHALT LINE ONLY, DOES NOT INCLUDE A/C UNIT. (6'5")

16- SITE INCLUDES ASPHALT AREA ONLY, DOES NOT INCLUDE STAIRS. PEDESTRIAN ACCESSIBILITY MUST REMAIN. (7'3")

17- site includes asphalt area only, does not include fence. Do no limit gate accesibility. (10")

18- SERVICE DOOR FOR NEIGHBORING BUILDING. (6'1")

19- BUILDING SETBACK. (26.5")

21- GATE CLEARANCE REFERENCED IN NEXT PICTURE.

| PUBLIC BUILDING<br>IN SCOPE                                                                                                                       |                                   |                                                                           |
|---------------------------------------------------------------------------------------------------------------------------------------------------|-----------------------------------|---------------------------------------------------------------------------|
| BARTES ARCHITECTS<br>121 NORTH COURT STREET<br>FREDERICK, MARYLAND, 21701<br>TEL 301.644.0444   FAX 301.644.0446<br>WEB WWW.BATESARCHITECTSPC.COM | UNCHARTED<br>CARROLL CREEK GARAGE | PROJECT NO. DATE 07-08-2019 DRAWN BY AEH SP-3 2019 - BATES ARCHITECTS LLC |