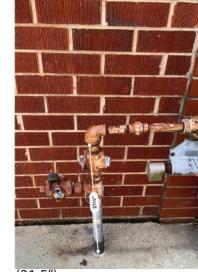

1- STONE CAN NOT BE REMOVED (8")

2-(11'5")

3- NOTE DOOR, ACCESSIBILITY MUST REMAIN. (4'3")

4- RAMP ACCESSIBILITY MUST REMAIN. (3'4")

5- (15'5")

REMAIN. (3'6")

9- CANNOT AFFIX OR ATTACH IN ANY WAY TO THIS ENTIRE WALL FACE WHICH FORMS THE EASTERN SIDE OF THE ALLEY.

4,11, 10- SERVICE DOOR TO NEIGHBORING BUILDING, ACCESSIBILITY MUST REMAIN. (4'11")

11- ACCESSIBILITY FOR PEDESTRIAN MUST REMAIN. (5'3")

12- CAN NOT BE COVERED OR ACCESS BLOCKED. (3'1")

| BARTES ARCHITECTS<br>121 NORTH COURT STREET<br>FREDERICK, MARYLAND, 21701<br>TEL 301.644.0444   FAX 301.644.0446<br>WEB WWW.BATESARCHITECTSPC.COM | UNCHARTED<br>JOJO'S ALLEY | PROJECT NO.<br>DATE<br>DRAWN BY | 07-08-2019<br>AEH<br>SP-1<br>2019 - BATES ARCHITECTS LLC |
|---------------------------------------------------------------------------------------------------------------------------------------------------|---------------------------|---------------------------------|----------------------------------------------------------|
|---------------------------------------------------------------------------------------------------------------------------------------------------|---------------------------|---------------------------------|----------------------------------------------------------|