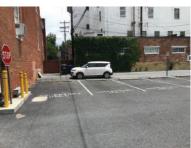

18- SERVICE DOOR FOR NEIGHBORING BUILDING. (6'1")

19- BUILDING SETBACK. (26.5")

21- GATE CLEARANCE REFERENCED IN NEXT PICTURE.

| PUBLIC BUILDING<br>IN SCOPE                                                                                                                       |                                   |                                                                           |
|---------------------------------------------------------------------------------------------------------------------------------------------------|-----------------------------------|---------------------------------------------------------------------------|
| BARTES ARCHITECTS<br>121 NORTH COURT STREET<br>FREDERICK, MARYLAND, 21701<br>TEL 301.644.0444   FAX 301.644.0446<br>WEB WWW.BATESARCHITECTSPC.COM | UNCHARTED<br>CARROLL CREEK GARAGE | PROJECT NO. DATE 07-08-2019 DRAWN BY AEH SP-3 2019 - BATES ARCHITECTS LLC |