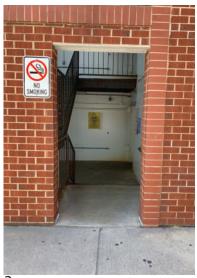

18- SERVICE DOOR FOR NEIGHBORING BUILDING. (6'1")

19- BUILDING SETBACK. (26.5")

21- GATE CLEARANCE REFERENCED IN NEXT PICTURE.

| PUBLIC BUILDING<br>IN SCOPE                                                                                                                       |                                   |                                                                           |
|---------------------------------------------------------------------------------------------------------------------------------------------------|-----------------------------------|---------------------------------------------------------------------------|
| BARTES ARCHITECTS<br>121 NORTH COURT STREET<br>FREDERICK, MARYLAND, 21701<br>TEL 301.644.0444   FAX 301.644.0446<br>WEB WWW.BATESARCHITECTSPC.COM | UNCHARTED<br>CARROLL CREEK GARAGE | PROJECT NO. DATE 07-08-2019 DRAWN BY AEH SP-3 2019 - BATES ARCHITECTS LLC |