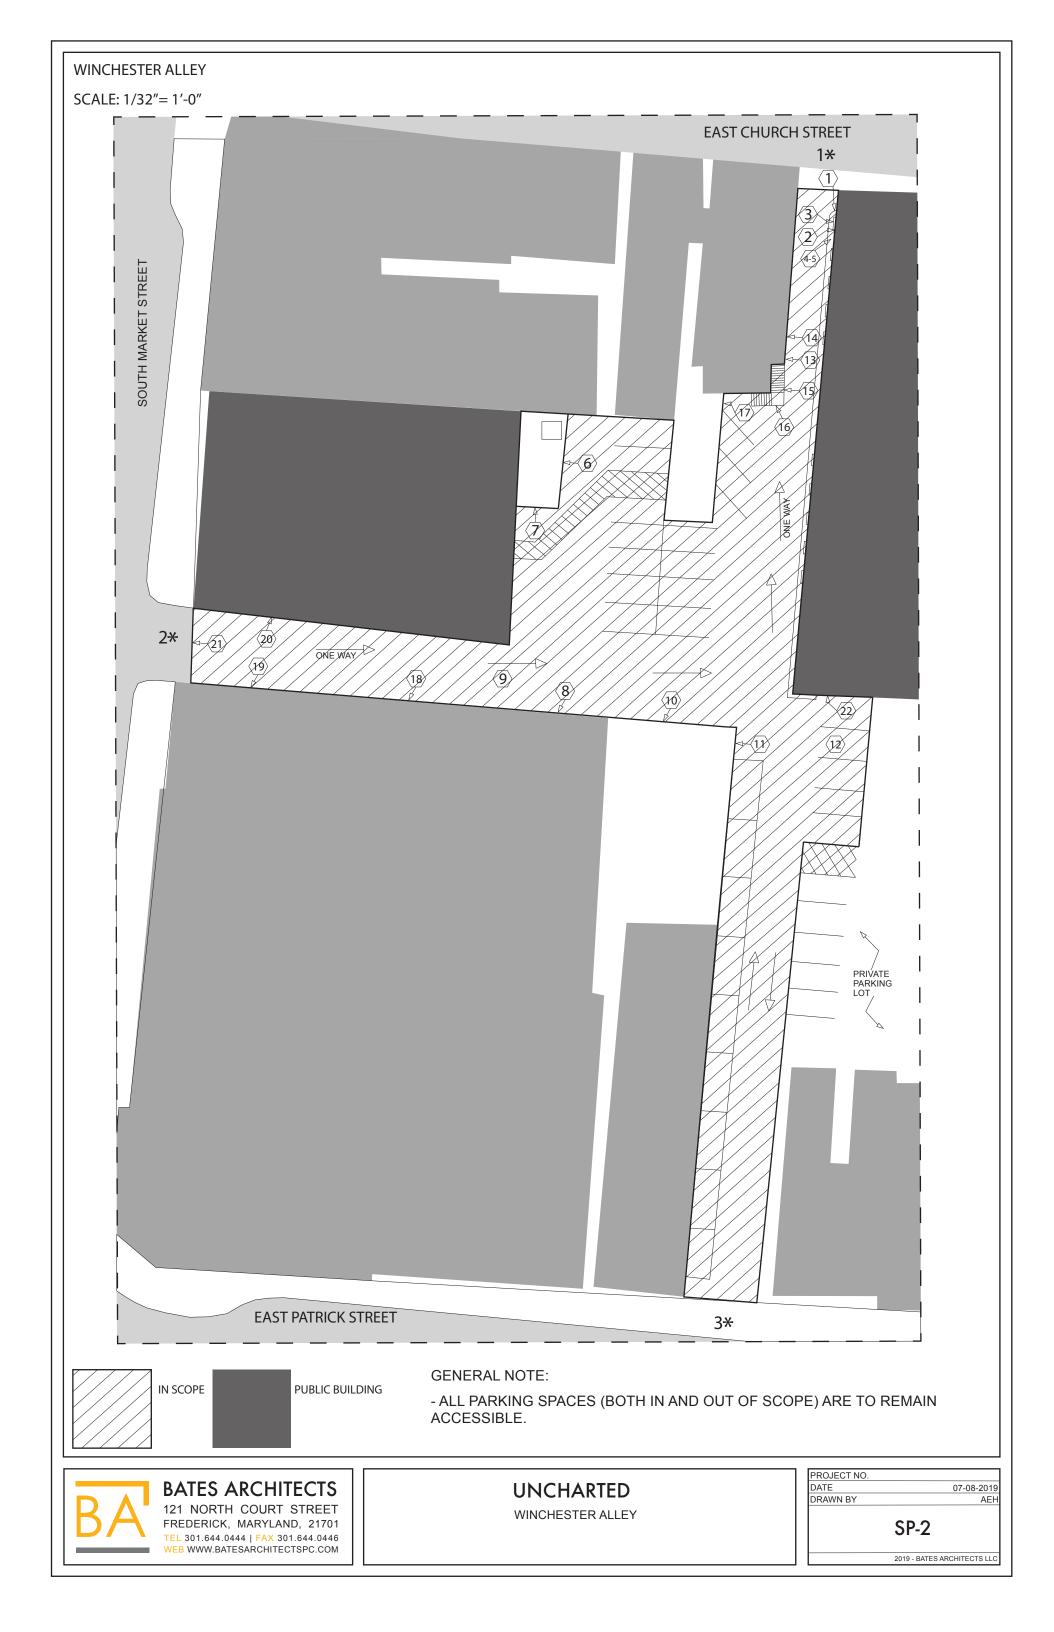

1- STONE CAN NOT BE REMOVED (8")

2-(11'5")

3- NOTE DOOR, ACCESSIBILITY MUST REMAIN. (4'3")

4- RAMP ACCESSIBILITY MUST REMAIN. (3'4")

5- (15'5")

REMAIN. (3'6")

9- CANNOT AFFIX OR ATTACH IN ANY WAY TO THIS ENTIRE WALL FACE WHICH FORMS THE EASTERN SIDE OF THE ALLEY.

4,11, 10- SERVICE DOOR TO NEIGHBORING BUILDING, ACCESSIBILITY MUST REMAIN. (4'11")

11- ACCESSIBILITY FOR PEDESTRIAN MUST REMAIN. (5'3")

12- CAN NOT BE COVERED OR ACCESS BLOCKED. (3'1")

| BARTES ARCHITECTS<br>121 NORTH COURT STREET<br>FREDERICK, MARYLAND, 21701<br>TEL 301.644.0444   FAX 301.644.0446<br>WEB WWW.BATESARCHITECTSPC.COM | UNCHARTED<br>JOJO'S ALLEY | PROJECT NO.<br>DATE<br>DRAWN BY | 07-08-2019<br>AEH<br>SP-1<br>2019 - BATES ARCHITECTS LLC |
|---------------------------------------------------------------------------------------------------------------------------------------------------|---------------------------|---------------------------------|----------------------------------------------------------|
|---------------------------------------------------------------------------------------------------------------------------------------------------|---------------------------|---------------------------------|----------------------------------------------------------|

14- (13.5")

| BATES ARCHITECT<br>121 NORTH COURT STREE<br>FREDERICK, MARYLAND, 217<br>TEL 301.644.0444   FAX 301.644.04<br>WEB WWW.BATESARCHITECTSPC.CO | UNCHARTED<br>JOJO'S ALLEY | PROJECT NO.<br>DATE<br>DRAWN BY | 07-08-2019<br>AEH<br>SP-1<br>2019 - BATES ARCHITECTS LLC |
|-------------------------------------------------------------------------------------------------------------------------------------------|---------------------------|---------------------------------|----------------------------------------------------------|
|-------------------------------------------------------------------------------------------------------------------------------------------|---------------------------|---------------------------------|----------------------------------------------------------|

3\*

| BA 121<br>FREI<br>TEL 3 | TES ARCHITECTS<br>NORTH COURT STREET<br>DERICK, MARYLAND, 21701<br>301.644.0444   FAX 301.644.0446<br>WWW.BATESARCHITECTSPC.COM | UNCHARTED<br>WINCHESTER ALLEY | PROJECT NO.<br>DATE<br>DRAWN BY | 07-08-2019<br>AEH<br>SP-2<br>2019 - BATES ARCHITECTS LLC |
|-------------------------|---------------------------------------------------------------------------------------------------------------------------------|-------------------------------|---------------------------------|----------------------------------------------------------|
|-------------------------|---------------------------------------------------------------------------------------------------------------------------------|-------------------------------|---------------------------------|----------------------------------------------------------|

2- CURB AVERAGES 20" WIDE

3- 10 DRAINS ALL SAME SIZE. (4'7")

4- NOTE BUILDING PROTRUSION IS 3' LONG.

5- NOTE 10" PROTRUSION. (10.5")

9- ONE WAY ENTRANCE.

7- GARBAGE LOADING AREA, MUST HAVE OPEN ACCESS. (11'7")

13- SITE INCLUDES ASPHALT AREA ONLY, DOES NOT INCLUDE STAIRS. (8'1")

15- site includes asphalt area only, does not include stairs.  $(14^{\prime}5^{\prime\prime})$ 

14- SITE UNTIL ASPHALT LINE ONLY, DOES NOT INCLUDE A/C UNIT. (6'5")

16- SITE INCLUDES ASPHALT AREA ONLY, DOES NOT INCLUDE STAIRS. PEDESTRIAN ACCESSIBILITY MUST REMAIN. (7'3")

17- site includes asphalt area only, does not include fence. Do no limit gate accesibility. (10")

18- SERVICE DOOR FOR NEIGHBORING BUILDING. (6'1")

19- BUILDING SETBACK. (26.5")

21- GATE CLEARANCE REFERENCED IN NEXT PICTURE.

| PUBLIC BUILDING<br>IN SCOPE                                                                                                                       |                                   |                                                                           |
|---------------------------------------------------------------------------------------------------------------------------------------------------|-----------------------------------|---------------------------------------------------------------------------|
| BARTES ARCHITECTS<br>121 NORTH COURT STREET<br>FREDERICK, MARYLAND, 21701<br>TEL 301.644.0444   FAX 301.644.0446<br>WEB WWW.BATESARCHITECTSPC.COM | UNCHARTED<br>CARROLL CREEK GARAGE | PROJECT NO. DATE 07-08-2019 DRAWN BY AEH SP-3 2019 - BATES ARCHITECTS LLC |