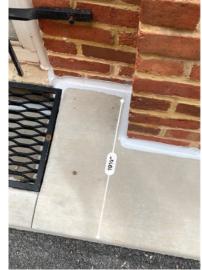

2- CURB AVERAGES 20" WIDE

3- 10 DRAINS ALL SAME SIZE. (4'7")

4- NOTE BUILDING PROTRUSION IS 3' LONG.

5- NOTE 10" PROTRUSION. (10.5")

9- ONE WAY ENTRANCE.

7- GARBAGE LOADING AREA, MUST HAVE OPEN ACCESS. (11'7")