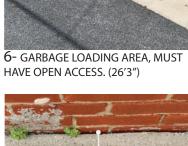

2- CURB AVERAGES 20" WIDE

3- 10 DRAINS ALL SAME SIZE. (4'7")

4- NOTE BUILDING PROTRUSION IS 3' LONG.

5- NOTE 10" PROTRUSION. (10.5")

9- ONE WAY ENTRANCE.

7- GARBAGE LOADING AREA, MUST HAVE OPEN ACCESS. (11'7")