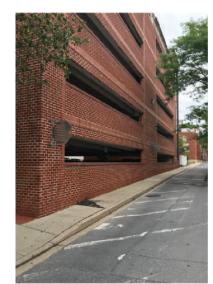

18- SERVICE DOOR FOR NEIGHBORING BUILDING. (6'1")

19- BUILDING SETBACK. (26.5")

21- GATE CLEARANCE REFERENCED IN NEXT PICTURE.

| PUBLIC BUILDING<br>IN SCOPE                                                                                                                       |                                   |                                                                           |
|---------------------------------------------------------------------------------------------------------------------------------------------------|-----------------------------------|---------------------------------------------------------------------------|
| BARTES ARCHITECTS<br>121 NORTH COURT STREET<br>FREDERICK, MARYLAND, 21701<br>TEL 301.644.0444   FAX 301.644.0446<br>WEB WWW.BATESARCHITECTSPC.COM | UNCHARTED<br>CARROLL CREEK GARAGE | PROJECT NO. DATE 07-08-2019 DRAWN BY AEH SP-3 2019 - BATES ARCHITECTS LLC |

(21.5")

**3- DOOR ACCESSIBILITY MUST** REMAIN.

5- RAMP CAN NOT BE BLOCKED, IT MUST BE ACCESSIBLE. (24'4")

7- CANNOT AFFIX OR ATTACH IN ANY WAY TO THIS ENTIRE WALL FACE WHICH FORMS THE EASTERN SIDE OF THE ALLEY.

4- SITE DOES NOT INCLUDE FENCE. (5′5″)

6-STAIRS MUST REMAIN ACCESSIBLE. (6'7")

8- GARAGE ENTRANCE AND LETTERING CAN NOT BE COVERED, MUST REMAIN ACCESSIBLE AND VISIBLE.

9- SIDE PANEL OPENINGS MUST PROVIDE REQUIRED VENTILATION FOR GARAGE.

10- SITE PARKING SPACES ARE NOT IN SCOPE.

| BAATES ARCHITECTS<br>121 NORTH COURT STREET<br>FREDERICK, MARYLAND, 21701<br>TEL 301.644.0444   FAX 301.644.0446<br>WEB WWW.BATESARCHITECTSPC.COM | UNCHARTED<br>CARROLL CREEK GARAGE | PROJECT NO.<br>DATE<br>DRAWN BY | 07-08-2019<br>AEF<br>SP-3<br>2019 - BATES ARCHITECTS LLC |
|---------------------------------------------------------------------------------------------------------------------------------------------------|-----------------------------------|---------------------------------|----------------------------------------------------------|
|---------------------------------------------------------------------------------------------------------------------------------------------------|-----------------------------------|---------------------------------|----------------------------------------------------------|

12- CANNOT AFFIX OR ATTACH IN ANY WAY TO THIS ENTIRE WALL FACE WHICH FORMS THE EASTERN SIDE OF THE ALLEY.

13- CAN NOT BE COVERED, MUST REMAIN ACCESSIBLE. (31")(20")(10")

14- ALL SIGNS MUST REMAIN VISIBLE. (3'2")

15- SIGNS MUST REMAIN VISIBLE. (5'9")

16- SIGN MUST REMAIN VISIBL (8")(18.5")

17- CANNOT AFFIX OR ATTACH IN ANY WAY TO THIS ENTIRE WALL FACE WHICH FORMS THE NORTHERN SIDE OF THE ALLEY.

| BARES ARCHITECTS<br>121 NORTH COURT STREET<br>FREDERICK, MARYLAND, 21701<br>TEL 301.644.0444   FAX 301.644.0446<br>WEB WWW.BATESARCHITECTSPC.COM | UNCHARTED<br>CARROLL CREEK GARAGE | PROJECT NO.<br>DATE<br>DRAWN BY | 07-08-2019<br>AEH<br>SP-3<br>2019 - BATES ARCHITECTS LLC |
|--------------------------------------------------------------------------------------------------------------------------------------------------|-----------------------------------|---------------------------------|----------------------------------------------------------|
|--------------------------------------------------------------------------------------------------------------------------------------------------|-----------------------------------|---------------------------------|----------------------------------------------------------|