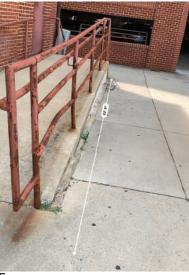

(21.5")

**3- DOOR ACCESSIBILITY MUST** REMAIN.

5- RAMP CAN NOT BE BLOCKED, IT MUST BE ACCESSIBLE. (24'4")

7- CANNOT AFFIX OR ATTACH IN ANY WAY TO THIS ENTIRE WALL FACE WHICH FORMS THE EASTERN SIDE OF THE ALLEY.

4- SITE DOES NOT INCLUDE FENCE. (5′5″)

6-STAIRS MUST REMAIN ACCESSIBLE. (6'7")

8- GARAGE ENTRANCE AND LETTERING CAN NOT BE COVERED, MUST REMAIN ACCESSIBLE AND VISIBLE.

9- SIDE PANEL OPENINGS MUST PROVIDE REQUIRED VENTILATION FOR GARAGE.