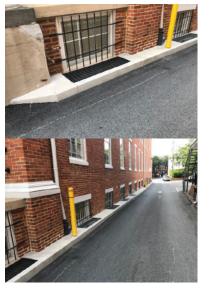

13- SITE INCLUDES ASPHALT AREA ONLY, DOES NOT INCLUDE STAIRS. (8'1")

15- site includes asphalt area only, does not include stairs.  $(14^{\prime}5^{\prime\prime})$ 

14- SITE UNTIL ASPHALT LINE ONLY, DOES NOT INCLUDE A/C UNIT. (6'5")

16- SITE INCLUDES ASPHALT AREA ONLY, DOES NOT INCLUDE STAIRS. PEDESTRIAN ACCESSIBILITY MUST REMAIN. (7'3")

17- site includes asphalt area only, does not include fence. Do no limit gate accesibility. (10")