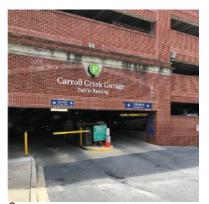

18- SERVICE DOOR FOR NEIGHBORING BUILDING. (6'1")

19- BUILDING SETBACK. (26.5")

21- GATE CLEARANCE REFERENCED IN NEXT PICTURE.

| PUBLIC BUILDING<br>IN SCOPE                                                                                                                       |                                   |                                                                           |
|---------------------------------------------------------------------------------------------------------------------------------------------------|-----------------------------------|---------------------------------------------------------------------------|
| BARTES ARCHITECTS<br>121 NORTH COURT STREET<br>FREDERICK, MARYLAND, 21701<br>TEL 301.644.0444   FAX 301.644.0446<br>WEB WWW.BATESARCHITECTSPC.COM | UNCHARTED<br>CARROLL CREEK GARAGE | PROJECT NO. DATE 07-08-2019 DRAWN BY AEH SP-3 2019 - BATES ARCHITECTS LLC |

4- SITE DOES NOT INCLUDE FENCE. (5′5″)

6-STAIRS MUST REMAIN ACCESSIBLE. (6'7")

8- GARAGE ENTRANCE AND LETTERING CAN NOT BE COVERED, MUST REMAIN ACCESSIBLE AND VISIBLE.

9- SIDE PANEL OPENINGS MUST PROVIDE REQUIRED VENTILATION FOR GARAGE.

10- SITE PARKING SPACES ARE NOT IN SCOPE.

| BAATES ARCHITECTS<br>121 NORTH COURT STREET<br>FREDERICK, MARYLAND, 21701<br>TEL 301.644.0444   FAX 301.644.0446<br>WEB WWW.BATESARCHITECTSPC.COM | UNCHARTED<br>CARROLL CREEK GARAGE | PROJECT NO.<br>DATE<br>DRAWN BY | 07-08-2019<br>AEF<br>SP-3<br>2019 - BATES ARCHITECTS LLC |
|---------------------------------------------------------------------------------------------------------------------------------------------------|-----------------------------------|---------------------------------|----------------------------------------------------------|
|---------------------------------------------------------------------------------------------------------------------------------------------------|-----------------------------------|---------------------------------|----------------------------------------------------------|

12- CANNOT AFFIX OR ATTACH IN ANY WAY TO THIS ENTIRE WALL FACE WHICH FORMS THE EASTERN SIDE OF THE ALLEY.

13- CAN NOT BE COVERED, MUST REMAIN ACCESSIBLE. (31")(20")(10")

14- ALL SIGNS MUST REMAIN VISIBLE. (3'2")

15- SIGNS MUST REMAIN VISIBLE. (5'9")

16- SIGN MUST REMAIN VISIBL (8")(18.5")

17- CANNOT AFFIX OR ATTACH IN ANY WAY TO THIS ENTIRE WALL FACE WHICH FORMS THE NORTHERN SIDE OF THE ALLEY.

| BARES ARCHITECTS<br>121 NORTH COURT STREET<br>FREDERICK, MARYLAND, 21701<br>TEL 301.644.0444   FAX 301.644.0446<br>WEB WWW.BATESARCHITECTSPC.COM | UNCHARTED<br>CARROLL CREEK GARAGE | PROJECT NO.<br>DATE<br>DRAWN BY | 07-08-2019<br>AEH<br>SP-3<br>2019 - BATES ARCHITECTS LLC |
|--------------------------------------------------------------------------------------------------------------------------------------------------|-----------------------------------|---------------------------------|----------------------------------------------------------|
|--------------------------------------------------------------------------------------------------------------------------------------------------|-----------------------------------|---------------------------------|----------------------------------------------------------|