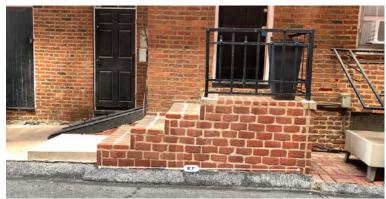

1- STONE CAN NOT BE REMOVED (8")

2-(11'5")

3- NOTE DOOR, ACCESSIBILITY MUST REMAIN. (4'3")

4- RAMP ACCESSIBILITY MUST REMAIN. (3'4")

5- (15'5")

REMAIN. (3'6")

9- CANNOT AFFIX OR ATTACH IN ANY WAY TO THIS ENTIRE WALL FACE WHICH FORMS THE EASTERN SIDE OF THE ALLEY.

4,11, 10- SERVICE DOOR TO NEIGHBORING BUILDING, ACCESSIBILITY MUST REMAIN. (4'11")

11- ACCESSIBILITY FOR PEDESTRIAN MUST REMAIN. (5'3")

12- CAN NOT BE COVERED OR ACCESS BLOCKED. (3'1")

| BARTES ARCHITECTS<br>121 NORTH COURT STREET<br>FREDERICK, MARYLAND, 21701<br>TEL 301.644.0444   FAX 301.644.0446<br>WEB WWW.BATESARCHITECTSPC.COM | UNCHARTED<br>JOJO'S ALLEY | PROJECT NO.<br>DATE<br>DRAWN BY | 07-08-2019<br>AEH<br>SP-1<br>2019 - BATES ARCHITECTS LLC |
|---------------------------------------------------------------------------------------------------------------------------------------------------|---------------------------|---------------------------------|----------------------------------------------------------|
|---------------------------------------------------------------------------------------------------------------------------------------------------|---------------------------|---------------------------------|----------------------------------------------------------|