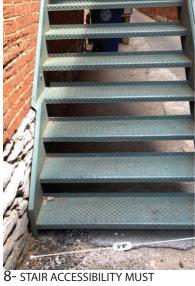

4- SITE DOES NOT INCLUDE FENCE. (5′5″)

6-STAIRS MUST REMAIN ACCESSIBLE. (6'7")

8- GARAGE ENTRANCE AND LETTERING CAN NOT BE COVERED, MUST REMAIN ACCESSIBLE AND VISIBLE.

9- SIDE PANEL OPENINGS MUST PROVIDE REQUIRED VENTILATION FOR GARAGE.