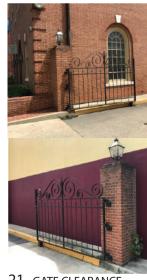

18- SERVICE DOOR FOR NEIGHBORING BUILDING. (6'1")

19- BUILDING SETBACK. (26.5")

21- GATE CLEARANCE REFERENCED IN NEXT PICTURE.

| PUBLIC BUILDING<br>IN SCOPE                                                                                                                       |                                   |                                                                           |
|---------------------------------------------------------------------------------------------------------------------------------------------------|-----------------------------------|---------------------------------------------------------------------------|
| BARTES ARCHITECTS<br>121 NORTH COURT STREET<br>FREDERICK, MARYLAND, 21701<br>TEL 301.644.0444   FAX 301.644.0446<br>WEB WWW.BATESARCHITECTSPC.COM | UNCHARTED<br>CARROLL CREEK GARAGE | PROJECT NO. DATE 07-08-2019 DRAWN BY AEH SP-3 2019 - BATES ARCHITECTS LLC |