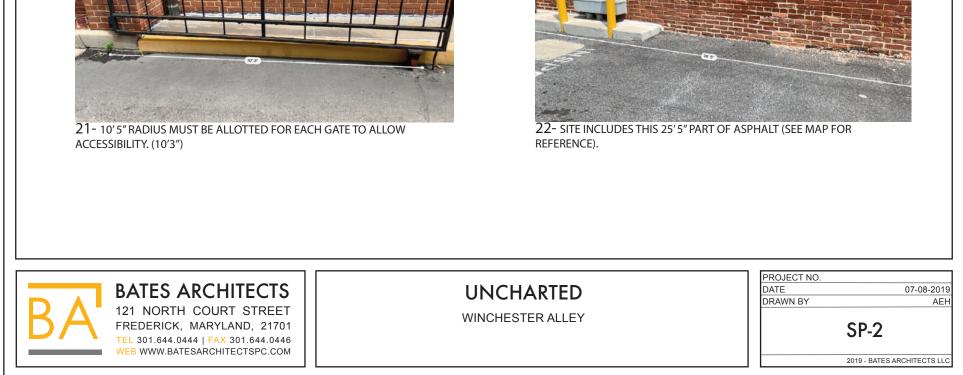

18- SERVICE DOOR FOR NEIGHBORING BUILDING. (6'1")

19- BUILDING SETBACK. (26.5")

21- GATE CLEARANCE REFERENCED IN NEXT PICTURE.

| PUBLIC BUILDING<br>IN SCOPE                                                                                                                       |                                   |                                                                           |
|---------------------------------------------------------------------------------------------------------------------------------------------------|-----------------------------------|---------------------------------------------------------------------------|
| BARTES ARCHITECTS<br>121 NORTH COURT STREET<br>FREDERICK, MARYLAND, 21701<br>TEL 301.644.0444   FAX 301.644.0446<br>WEB WWW.BATESARCHITECTSPC.COM | UNCHARTED<br>CARROLL CREEK GARAGE | PROJECT NO. DATE 07-08-2019 DRAWN BY AEH SP-3 2019 - BATES ARCHITECTS LLC |