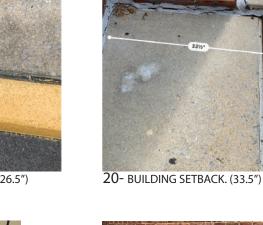

18- SERVICE DOOR FOR NEIGHBORING BUILDING. (6'1")

19- BUILDING SETBACK. (26.5")

21- GATE CLEARANCE REFERENCED IN NEXT PICTURE.

| PUBLIC BUILDING<br>IN SCOPE                                                                                                                       |                                   |                                                                           |
|---------------------------------------------------------------------------------------------------------------------------------------------------|-----------------------------------|---------------------------------------------------------------------------|
| BARTES ARCHITECTS<br>121 NORTH COURT STREET<br>FREDERICK, MARYLAND, 21701<br>TEL 301.644.0444   FAX 301.644.0446<br>WEB WWW.BATESARCHITECTSPC.COM | UNCHARTED<br>CARROLL CREEK GARAGE | PROJECT NO. DATE 07-08-2019 DRAWN BY AEH SP-3 2019 - BATES ARCHITECTS LLC |