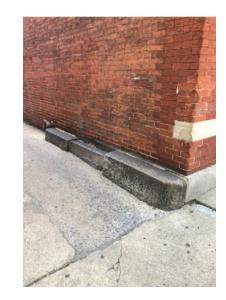

1- STONE CAN NOT BE REMOVED (8")

2-(11'5")

3- NOTE DOOR, ACCESSIBILITY MUST REMAIN. (4'3")

4- RAMP ACCESSIBILITY MUST REMAIN. (3'4")

5- (15'5")

REMAIN. (3'6")

9- CANNOT AFFIX OR ATTACH IN ANY WAY TO THIS ENTIRE WALL FACE WHICH FORMS THE EASTERN SIDE OF THE ALLEY.

4,11, 10- SERVICE DOOR TO NEIGHBORING BUILDING, ACCESSIBILITY MUST REMAIN. (4'11")

11- ACCESSIBILITY FOR PEDESTRIAN MUST REMAIN. (5'3")

12- CAN NOT BE COVERED OR ACCESS BLOCKED. (3'1")

| BARTES ARCHITECTS<br>121 NORTH COURT STREET<br>FREDERICK, MARYLAND, 21701<br>TEL 301.644.0444   FAX 301.644.0446<br>WEB WWW.BATESARCHITECTSPC.COM | UNCHARTED<br>JOJO'S ALLEY | PROJECT NO.<br>DATE<br>DRAWN BY | 07-08-2019<br>AEH<br>SP-1<br>2019 - BATES ARCHITECTS LLC |
|---------------------------------------------------------------------------------------------------------------------------------------------------|---------------------------|---------------------------------|----------------------------------------------------------|
|---------------------------------------------------------------------------------------------------------------------------------------------------|---------------------------|---------------------------------|----------------------------------------------------------|