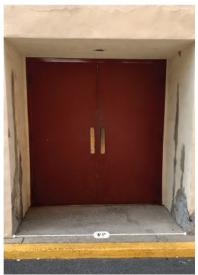

4- SITE DOES NOT INCLUDE FENCE. (5′5″)

6-STAIRS MUST REMAIN ACCESSIBLE. (6'7")

8- GARAGE ENTRANCE AND LETTERING CAN NOT BE COVERED, MUST REMAIN ACCESSIBLE AND VISIBLE.

9- SIDE PANEL OPENINGS MUST PROVIDE REQUIRED VENTILATION FOR GARAGE.