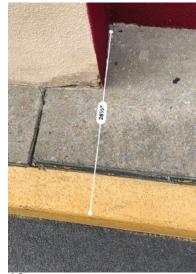

1- STONE CAN NOT BE REMOVED (8")

2-(11'5")

3- NOTE DOOR, ACCESSIBILITY MUST REMAIN. (4'3")

4- RAMP ACCESSIBILITY MUST REMAIN. (3'4")

5- (15'5")

REMAIN. (3'6")

9- CANNOT AFFIX OR ATTACH IN ANY WAY TO THIS ENTIRE WALL FACE WHICH FORMS THE EASTERN SIDE OF THE ALLEY.