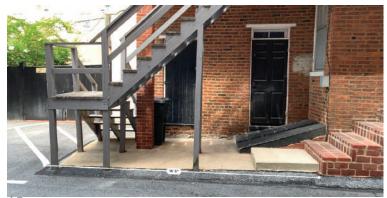

18- SERVICE DOOR FOR NEIGHBORING BUILDING. (6'1")

19- BUILDING SETBACK. (26.5")

21- GATE CLEARANCE REFERENCED IN NEXT PICTURE.

| PUBLIC BUILDING<br>IN SCOPE                                                                                                                       |                                   |                                                                           |
|---------------------------------------------------------------------------------------------------------------------------------------------------|-----------------------------------|---------------------------------------------------------------------------|
| BARTES ARCHITECTS<br>121 NORTH COURT STREET<br>FREDERICK, MARYLAND, 21701<br>TEL 301.644.0444   FAX 301.644.0446<br>WEB WWW.BATESARCHITECTSPC.COM | UNCHARTED<br>CARROLL CREEK GARAGE | PROJECT NO. DATE 07-08-2019 DRAWN BY AEH SP-3 2019 - BATES ARCHITECTS LLC |

(21.5")

**3- DOOR ACCESSIBILITY MUST** REMAIN.

5- RAMP CAN NOT BE BLOCKED, IT MUST BE ACCESSIBLE. (24'4")

7- CANNOT AFFIX OR ATTACH IN ANY WAY TO THIS ENTIRE WALL FACE WHICH FORMS THE EASTERN SIDE OF THE ALLEY.

4- SITE DOES NOT INCLUDE FENCE. (5′5″)

6-STAIRS MUST REMAIN ACCESSIBLE. (6'7")

8- GARAGE ENTRANCE AND LETTERING CAN NOT BE COVERED, MUST REMAIN ACCESSIBLE AND VISIBLE.

9- SIDE PANEL OPENINGS MUST PROVIDE REQUIRED VENTILATION FOR GARAGE.