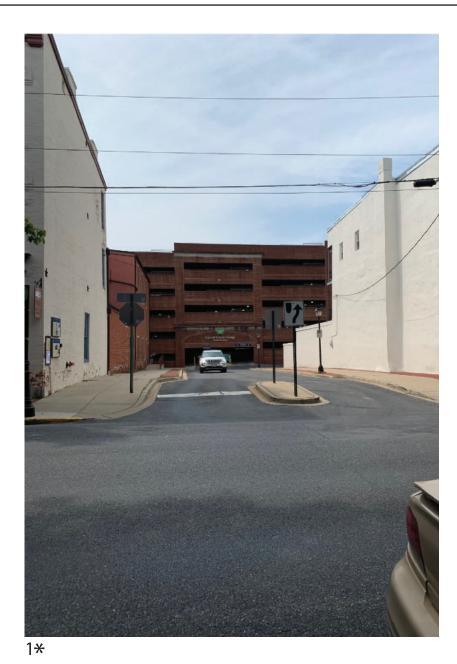

18- SERVICE DOOR FOR NEIGHBORING BUILDING. (6'1")

19- BUILDING SETBACK. (26.5")

21- GATE CLEARANCE REFERENCED IN NEXT PICTURE.

| PUBLIC BUILDING<br>IN SCOPE                                                                                                                       |                                   |                                                                           |
|---------------------------------------------------------------------------------------------------------------------------------------------------|-----------------------------------|---------------------------------------------------------------------------|
| BARTES ARCHITECTS<br>121 NORTH COURT STREET<br>FREDERICK, MARYLAND, 21701<br>TEL 301.644.0444   FAX 301.644.0446<br>WEB WWW.BATESARCHITECTSPC.COM | UNCHARTED<br>CARROLL CREEK GARAGE | PROJECT NO. DATE 07-08-2019 DRAWN BY AEH SP-3 2019 - BATES ARCHITECTS LLC |