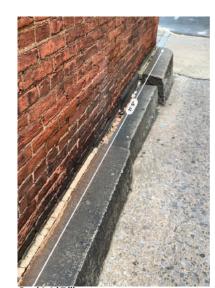

1- STONE CAN NOT BE REMOVED (8")

2-(11'5")

3- NOTE DOOR, ACCESSIBILITY MUST REMAIN. (4'3")

4- RAMP ACCESSIBILITY MUST REMAIN. (3'4")

5- (15'5")

REMAIN. (3'6")

9- CANNOT AFFIX OR ATTACH IN ANY WAY TO THIS ENTIRE WALL FACE WHICH FORMS THE EASTERN SIDE OF THE ALLEY.