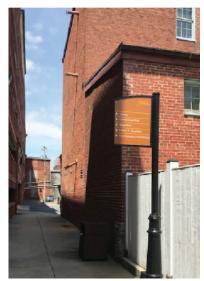

18- SERVICE DOOR FOR NEIGHBORING BUILDING. (6'1")

19- BUILDING SETBACK. (26.5")

21- GATE CLEARANCE REFERENCED IN NEXT PICTURE.

| PUBLIC BUILDING<br>IN SCOPE                                                                                                                       |                                   |                                                                           |
|---------------------------------------------------------------------------------------------------------------------------------------------------|-----------------------------------|---------------------------------------------------------------------------|
| BARTES ARCHITECTS<br>121 NORTH COURT STREET<br>FREDERICK, MARYLAND, 21701<br>TEL 301.644.0444   FAX 301.644.0446<br>WEB WWW.BATESARCHITECTSPC.COM | UNCHARTED<br>CARROLL CREEK GARAGE | PROJECT NO. DATE 07-08-2019 DRAWN BY AEH SP-3 2019 - BATES ARCHITECTS LLC |

(21.5")

**3- DOOR ACCESSIBILITY MUST** REMAIN.

5- RAMP CAN NOT BE BLOCKED, IT MUST BE ACCESSIBLE. (24'4")

7- CANNOT AFFIX OR ATTACH IN ANY WAY TO THIS ENTIRE WALL FACE WHICH FORMS THE EASTERN SIDE OF THE ALLEY.