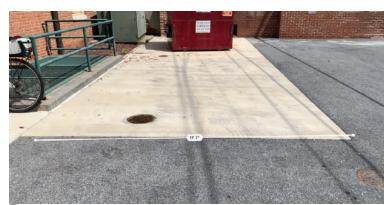

2- CURB AVERAGES 20" WIDE

3- 10 DRAINS ALL SAME SIZE. (4'7")

4- NOTE BUILDING PROTRUSION IS 3' LONG.

5- NOTE 10" PROTRUSION. (10.5")

9- ONE WAY ENTRANCE.

7- GARBAGE LOADING AREA, MUST HAVE OPEN ACCESS. (11'7")