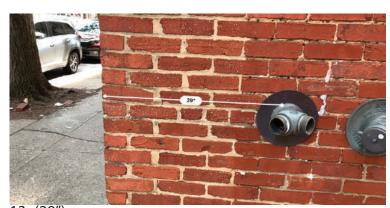

2- CURB AVERAGES 20" WIDE

3- 10 DRAINS ALL SAME SIZE. (4'7")

4- NOTE BUILDING PROTRUSION IS 3' LONG.

5- NOTE 10" PROTRUSION. (10.5")

9- ONE WAY ENTRANCE.

7- GARBAGE LOADING AREA, MUST HAVE OPEN ACCESS. (11'7")