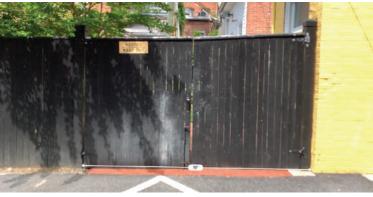

18- SERVICE DOOR FOR NEIGHBORING BUILDING. (6'1")

19- BUILDING SETBACK. (26.5")

21- GATE CLEARANCE REFERENCED IN NEXT PICTURE.

| PUBLIC BUILDING<br>IN SCOPE                                                                                                                       |                                   |                                                                           |
|---------------------------------------------------------------------------------------------------------------------------------------------------|-----------------------------------|---------------------------------------------------------------------------|
| BARTES ARCHITECTS<br>121 NORTH COURT STREET<br>FREDERICK, MARYLAND, 21701<br>TEL 301.644.0444   FAX 301.644.0446<br>WEB WWW.BATESARCHITECTSPC.COM | UNCHARTED<br>CARROLL CREEK GARAGE | PROJECT NO. DATE 07-08-2019 DRAWN BY AEH SP-3 2019 - BATES ARCHITECTS LLC |